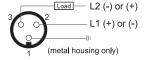

## **Capacitive Proximity Sensor**



Note: The product images shown may change over time as products are updated.

## **Dimensions**

96

# **Part Number** CCU2-3020U-BZL3

#### **Features**

- · Capacitive sensors for the reliable detection of liquids, plastics, powders, pellets and pastes
- · Available in plastic or stainless steel housings
- Connectable with a pre-wired cable of any length or with a quick-connector
- Available with PNP, NPN, AC or AC/DC output functions
- Mountable with a shielded or unshielded construction with adjustable sensitivity

#### Connection



2 - Black 3 - White





### **Technical Data**

| Sensing Type               | Capacitive Sensor                                   |
|----------------------------|-----------------------------------------------------|
| Body Style                 | Cylindrical                                         |
| Sensor Housing Material    | Stainless steel                                     |
| Sensor Face Material       | PBT                                                 |
| Mounting Style             | Non-Shielded                                        |
| Diameter                   | 30 mm                                               |
| Sensing Range:             | 2-20 mm                                             |
| Output Type:               | AC-DC                                               |
| Outpu