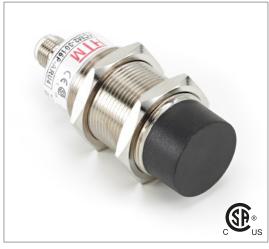

# **Part Number** CCU2-3020U-BZL3

#### **Features**

- · Capacitive sensors for the reliable detection of liquids, plastics, powders, pellets and pastes
- · Available in plastic or stainless steel housings
- Connectable with a pre-wired cable of any length or with a quick-connector
- Available with PNP, NPN, AC or AC/DC output functions
- Mountable with a shielded or unshielded construction with adjustable sensitivity

### **Technical Data**

| Sensing Type               | Capacitive Sensor                                   |
|----------------------------|-----------------------------------------------------|
| Body Style                 | Cylindrical                                         |
| Sensor Housing Material    | Stainless steel                                     |
| Sensor Face Material       | PBT                                                 |
| Mounting Style             | Non-Shielded                                        |
| Diameter                   | 30 mm                                               |
| Sensing Range:             | 2-20 mm                                             |
| Output Type:               | AC-DC                                               |
| Output Function            | Normally Closed                                     |
| Connection                 | Connect                                             |
| Body Length                | 96                                                  |
| Operating Voltage          | 20-250 VAC/DC                                       |
| Switching Frequency        | 25 Hz AC;40 Hz DC                                   |
| Operating Temperature      | -25 °C - +70 °C                                     |
| Overload Trip Point        | _                                                   |
| Hysteresis:                | <15% (Sr)                                           |
| IP Rating:                 | IP67                                                |
| Shock Rating:              | IEC 60947-5-2, Part 7.4.1/IEC 60947-5-2, Part 7.4.2 |
| Short Circuit Protected    | NO                                                  |
| Reverse Polarity Protected | NO                                                  |
| Connector Type             | Mini STYLE Quick-Connect                            |
| Current Consumption        | <2.5 mA                                             |
|                            |                                                     |