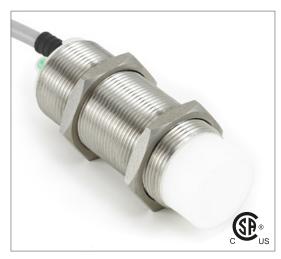

# **Capacitive Proximity Sensor**

Note: The product images shown may change over time as products are updated.

# Part Number CCU2-3020U-B3L2

#### **Features**

- Capacitive sensors for the reliable detection of liquids, plastics, powders, pellets and pastes
- · Available in plastic or stainless steel housings
- Connectable with a pre-wired cable of any length or with a quick-connector
- Available with PNP, NPN, AC or AC/DC output functions
- Mountable with a shielded or unshielded construction with adjustable sensitivity