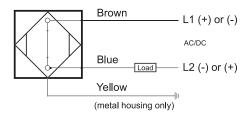

# **Capacitive Proximity Sensor**



Note: The product images shown may change over time as products are updated.

### **Dimensions**



# Part Number CCU2-3020U-B3L2

#### **Features**

- Capacitive sensors for the reliable detection of liquids, plastics, powders, pellets and pastes
- · Available in plastic or stainless steel housings
- Connectable with a pre-wired cable of any length or with a quick-connector
- Available with PNP, NPN, AC or AC/DC output functions
- Mountable with a shielded or unshielded construction with adjustable sensitivity

#### Connection





## **Technical Data**

| Sensing Type               | Capacitive Sensor                                   |
|----------------------------|-----------------------------------------------------|
| Body Style                 | Cylindrical                                         |
| Sensor Housing Material    | Stainless steel                                     |
| Sensor Face Material       | PBT                                                 |
| Mounting Style             | Non-Shielded                                        |
| Diameter                   | 30 mm                                               |
| Sensing Range:             | 2-20 mm                                             |
| Output Type:               | AC-DC                                               |
| Output