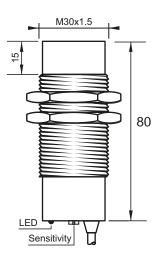

### **Dimensions**

## **Technical Data**

| Sensing Type               | Capacitive Sensor                                   |
|----------------------------|-----------------------------------------------------|
| Body Style                 | Cylindrical                                         |
| Sensor Housing Material    | Stainless steel                                     |
| Sensor Face Material       | PBT                                                 |
| Mounting Style             | Non-Shielded                                        |
| Diameter                   | 30 mm                                               |
| Sensing Range:             | 2-20 mm                                             |
| Output Type:               | AC-DC                                               |
| Output Function            | Normally Closed                                     |
| Connection                 | Pre-Wired Cable                                     |
| Body Length                | 80                                                  |
| Operating Voltage          | 20-250 VAC/DC                                       |
| Switching Frequency        | 25 Hz AC;40 Hz DC                                   |
| Operating Temperature      | -25 °C - +70 °C                                     |
| Overload Trip Point        | _                                                   |
| Hysteresis:                | <15% (Sr)                                           |
| IP Rating:                 | IP67                                                |
| Shock Rating:              | IEC 60947-5-2, Part 7.4.1/IEC 60947-5-2, Part 7.4.2 |
| Short Circuit Protected    | NO                                                  |
| Reverse Polarity Protected | NO                                                  |
| Connector Type             | N_A                                                 |
| Current Consumption        | <2.5 mA                                             |