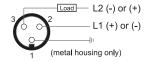

### Connection

2 - Black 3 - White

| Technical Data             |                                                     |
|----------------------------|-----------------------------------------------------|
| Sensing Type               | Capacitive Sensor                                   |
| Body Style                 | Cylindrical                                         |
| Sensor Housing Material    | Stainless steel                                     |
| Sensor Face Material       | PBT                                                 |
| Mounting Style             | Non-Shielded                                        |
| Diameter                   | 30 mm                                               |
| Sensing Range:             | 2-20 mm                                             |
| Output Type:               | AC-DC                                               |
| Output Function            | Normally Open                                       |
| Connection                 | Connect                                             |
| Body Length                | 96                                                  |
| Operating Voltage          | 20-250 VAC/DC                                       |
| Switching Frequency        | 25 Hz AC;40 Hz DC                                   |
| Operating Temperature      | -25 °C - +70 °C                                     |
| Overload Trip Point        | _                                                   |
| Hysteresis:                | <15% (Sr)                                           |
| IP Rating:                 | IP67                                                |
| Shock Rating:              | IEC 60947-5-2, Part 7.4.1/IEC 60947-5-2, Part 7.4.2 |
| Short Circuit Protected    | NO                                                  |
| Reverse Polarity Protected | NO                                                  |
| Connector Type             | Mini STYLE Quick-Connect                            |
| Current Consumption        | <2.5 mA                                             |