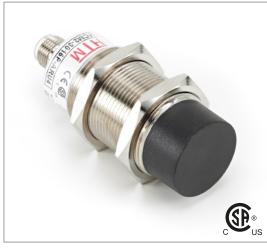

# **Part Number** CCU2-3020U-AZL3

### **Features**

- · Capacitive sensors for the reliable detection of liquids, plastics, powders, pellets and pastes
- · Available in plastic or stainless steel housings
- Connectable with a pre-wired cable of any length or with a quick-connector
- Available with PNP, NPN, AC or AC/DC output functions
- Mountable with a shielded or unshielded construction with adjustable sensitivity

### Connection

2 - Black 3 - White

| Technical Data             |                                                     |
|----------------------------|-----------------------------------------------------|
| Sensing Type               | Capacitive Sensor                                   |
| Body Style                 | Cylindrical                                         |
| Sensor Housing Material    | Stainless steel                                     |
| Sensor Face Material       | PBT                                                 |
| Mounting Style             | Non-Shielded                                        |
| Diameter                   | 30 mm                                               |
| Sensing Range:             | 2-20 mm                                             |
| Output Type:               | AC-DC                                               |
| Output Function            | Normally Open                                       |
| Connection                 | Connect                                             |
| Body Length                | 96                                                  |
| Operating Voltage          | 20-250 VAC/DC                                       |
| Switching Frequency        | 25 Hz AC;40 Hz DC                                   |
| Operating Temperature      | -25 °C - +70 °C                                     |
| Overload Trip Point        | _                                                   |
| Hysteresis:                | <15% (Sr)                                           |
| IP Rating:                 | IP67                                                |
| Shock Rating:              | IEC 60947-5-2, Part 7.4.1/IEC 60947-5-2, Part 7.4.2 |
| Short Circuit Protected    | NO                                                  |
| Reverse Polarity Protected | NO                                                  |
| Connector Type             | Mini STYLE Quick-Connect                            |
| Current Consumption        | <2.5 mA                                             |