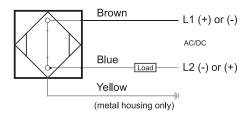

# **Capacitive Proximity Sensor**



Note: The product images shown may change over time as products are updated.

## **Dimensions**



# Part Number CCU2-1815U-B3L2

#### **Features**

- Capacitive sensors for the reliable detection of liquids, plastics, powders, pellets and pastes
- · Available in plastic or stainless steel housings
- Connectable with a pre-wired cable of any length or with a quick-connector
- Available with PNP, NPN, AC or AC/DC output functions
- Mountable with a shielded or unshielded construction with adjustable sensitivity

### Connection





## **Technical Data**

| Sensing Type               | Capacitive Sensor                                   |
|----------------------------|-----------------------------------------------------|
| Body Style                 | Cylindrical                                         |
| Sensor Housing Material    | Stainless steel                                     |
| Sensor Face Material       | PBT                                                 |
| Mounting Style             | Non-Shielded                                        |
| Diameter                   | 18 mm                                               |
| Sensing Range:             | 2-15 mm                                             |
| Output Type:               | AC-DC                                               |
| Output