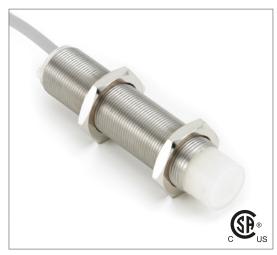

# Part Number CCU2-1815U-B3L2

#### **Features**

- Capacitive sensors for the reliable detection of liquids, plastics, powders, pellets and pastes
- · Available in plastic or stainless steel housings
- Connectable with a pre-wired cable of any length or with a quick-connector
- Available with PNP, NPN, AC or AC/DC output functions
- Mountable with a shielded or unshielded construction with adjustable sensitivity