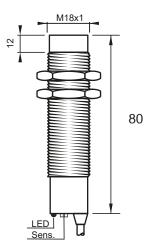

## **Dimensions**

## **Technical Data**

| Sensing Type               | Capacitive Sensor                                   |
|----------------------------|-----------------------------------------------------|
| Body Style                 | Cylindrical                                         |
| Sensor Housing Material    | Stainless steel                                     |
| Sensor Face Material       | PBT                                                 |
| Mounting Style             | Non-Shielded                                        |
| Diameter                   | 18 mm                                               |
| Sensing Range:             | 2-15 mm                                             |
| Output Type:               | AC-DC                                               |
| Output Function            | Normally Closed                                     |
| Connection                 | Pre-Wired Cable                                     |
| Body Length                | 80                                                  |
| Operating Voltage          | 20-250 VAC/DC                                       |
| Switching Frequency        | 25 Hz AC;40 Hz DC                                   |
| Operating Temperature      | -25 °C - +70 °C                                     |
| Overload Trip Point        | _                                                   |
| Hysteresis:                | <15% (Sr)                                           |
| IP Rating:                 | IP67                                                |
| Shock Rating:              | IEC 60947-5-2, Part 7.4.1/IEC 60947-5-2, Part 7.4.2 |
| Short Circuit Protected    | NO                                                  |
| Reverse Polarity Protected | NO                                                  |
| Connector Type             | N_A                                                 |
| Current Consumption        | <2.5 mA                                             |
|                            |                                                     |