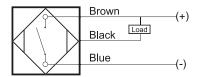

### Connection

| rechnical Data             |                                                     |
|----------------------------|-----------------------------------------------------|
| Sensing Type               | Capacitive Sensor                                   |
| Body Style                 | Cylindrical                                         |
| Sensor Housing Material    | Stainless steel                                     |
| Sensor Face Material       | PBT                                                 |
| Mounting Style             | Non-Shielded                                        |
| Diameter                   | 18 mm                                               |
| Sensing Range:             | 2-15 mm                                             |
| Output Type:               | NPN                                                 |
| Output Function            | Normally Open                                       |
| Connection                 | Pre-Wired Cable                                     |
| Body Length                | 80                                                  |
| Operating Voltage          | 10-30 VDC                                           |
| Switching Frequency        | 100 Hz                                              |
| Operating Temperature      | -25 °C - +70 °C                                     |
| Overload Trip Point        | 350 mA                                              |
| Hysteresis:                | <15% (Sr)                                           |
| IP Rating:                 | IP67                                                |
| Shock Rating:              | IEC 60947-5-2, Part 7.4.1/IEC 60947-5-2, Part 7.4.2 |
| Short Circuit Protected    | YES                                                 |
| Reverse Polarity Protected | YES                                                 |
| Connector Type             | N_A                                                 |