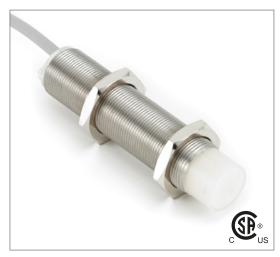

# Part Number CCU2-1815N-A3U2

### Connection

| rechnical Data             |                                                     |
|----------------------------|-----------------------------------------------------|
| Sensing Type               | Capacitive Sensor                                   |
| Body Style                 | Cylindrical                                         |
| Sensor Housing Material    | Stainless steel                                     |
| Sensor Face Material       | PBT                                                 |
| Mounting Style             | Non-Shielded                                        |
| Diameter                   | 18 mm                                               |
| Sensing Range:             | 2-15 mm                                             |
| Output Type:               | NPN                                                 |
| Output Function            | Normally Open                                       |
| Connection                 | Pre-Wired Cable                                     |
| Body Length                | 80                                                  |
| Operating Voltage          | 10-30 VDC                                           |
| Switching Frequency        | 100 Hz                                              |
| Operating Temperature      | -25 °C - +70 °C                                     |
| Overload Trip Point        | 350 mA                                              |
| Hysteresis:                | <15% (Sr)                                           |
| IP Rating:                 | IP67                                                |
| Shock Rating:              | IEC 60947-5-2, Part 7.4.1/IEC 60947-5-2, Part 7.4.2 |
| Short Circuit Protected    | YES                                                 |
| Reverse Polarity Protected | YES                                                 |
| Connector Type             | N_A                                                 |