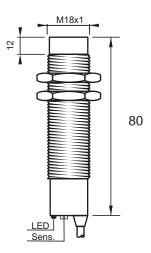

### **Dimensions**

Technical Data

**Current Consumption** 

### Connection

| rechnical Data             |                                                     |
|----------------------------|-----------------------------------------------------|
| Sensing Type               | Capacitive Sensor                                   |
| Body Style                 | Cylindrical                                         |
| Sensor Housing Material    | Stainless steel                                     |
| Sensor Face Material       | PBT                                                 |
| Mounting Style             | Non-Shielded                                        |
| Diameter                   | 18 mm                                               |
| Sensing Range:             | 2-15 mm                                             |
| Output Type:               | NPN                                                 |
| Output Function            | Normally Open                                       |
| Connection                 | Pre-Wired Cable                                     |
| Body Length                | 80                                                  |
| Operating Voltage          | 10-30 VDC                                           |
| Switching Frequency        | 100 Hz                                              |
| Operating Temperature      | -25 °C - +70 °C                                     |
| Overload Trip Point        | 350 mA                                              |
| Hysteresis:                | <15% (Sr)                                           |
| IP Rating:                 | IP67                                                |
| Shock Rating:              | IEC 60947-5-2, Part 7.4.1/IEC 60947-5-2, Part 7.4.2 |
| Short Circuit Protected    | YES                                                 |
| Reverse Polarity Protected | YES                                                 |
| Connector Type             | N_A                                                 |