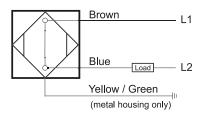

### Connection

| <b>Technical Data</b>      |                                                     |
|----------------------------|-----------------------------------------------------|
| Sensing Type               | Capacitive Sensor                                   |
| Body Style                 | Cylindrical                                         |
| Sensor Housing Material    | Stainless steel                                     |
| Sensor Face Material       | PBT                                                 |
| Mounting Style             | Non-Shielded                                        |
| Diameter                   | 18 mm                                               |
| Sensing Range:             | 2-15 mm                                             |
| Output Type:               | AC                                                  |
| Output Function            | Normally Closed                                     |
| Connection                 | Pre-Wired Cable                                     |
| Body Length                | 80                                                  |
| Operating Voltage          | 20-250 VAC                                          |
| Switching Frequency        | 25 Hz                                               |
| Operating Temperature      | -25 °C - +70 °C                                     |
| Overload Trip Point        | _                                                   |
| Hysteresis:                | <15% (Sr)                                           |
| IP Rating:                 | IP67                                                |
| Shock Rating:              | IEC 60947-5-2, Part 7.4.1/IEC 60947-5-2, Part 7.4.2 |
| Short Circuit Protected    | NO                                                  |
| Reverse Polarity Protected | NO                                                  |
| Connector Type             | N_A                                                 |
| Current Consumption        | <2.5 mA                                             |