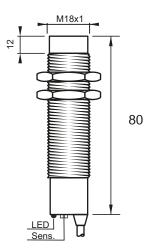

### **Dimensions**

### Connection

| <b>Technical Data</b>      |                                                     |
|----------------------------|-----------------------------------------------------|
| Sensing Type               | Capacitive Sensor                                   |
| Body Style                 | Cylindrical                                         |
| Sensor Housing Material    | Stainless steel                                     |
| Sensor Face Material       | PBT                                                 |
| Mounting Style             | Non-Shielded                                        |
| Diameter                   | 18 mm                                               |
| Sensing Range:             | 2-15 mm                                             |
| Output Type:               | AC                                                  |
| Output Function            | Normally Closed                                     |
| Connection                 | Pre-Wired Cable                                     |
| Body Length                | 80                                                  |
| Operating Voltage          | 20-250 VAC                                          |
| Switching Frequency        | 25 Hz                                               |
| Operating Temperature      | -25 °C - +70 °C                                     |
| Overload Trip Point        | _                                                   |
| Hysteresis:                | <15% (Sr)                                           |
| IP Rating:                 | IP67                                                |
| Shock Rating:              | IEC 60947-5-2, Part 7.4.1/IEC 60947-5-2, Part 7.4.2 |
| Short Circuit Protected    | NO                                                  |
| Reverse Polarity Protected | NO                                                  |
| Connector Type             | N_A                                                 |
| Current Consumption        | <2.5 mA                                             |