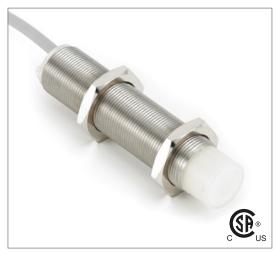

# Part Number CCU2-1815A-B3L2

#### **Features**

- Capacitive sensors for the reliable detection of liquids, plastics, powders, pellets and pastes
- · Available in plastic or stainless steel housings
- Connectable with a pre-wired cable of any length or with a quick-connector
- Available with PNP, NPN, AC or AC/DC output functions
- Mountable with a shielded or unshielded construction with adjustable sensitivity