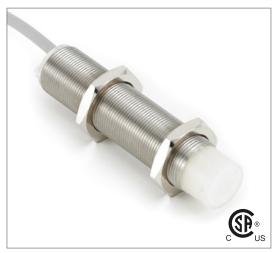

# Part Number CCU2-1815A-A3L2

### Connection

| Technical Data             |                                                     |
|----------------------------|-----------------------------------------------------|
| Sensing Type               | Capacitive Sensor                                   |
| Body Style                 | Cylindrical                                         |
| Sensor Housing Material    | Stainless steel                                     |
| Sensor Face Material       | PBT                                                 |
| Mounting Style             | Non-Shielded                                        |
| Diameter                   | 18 mm                                               |
| Sensing Range:             | 2-15 mm                                             |
| Output Type:               | AC                                                  |
| Output Function            | Normally Open                                       |
| Connection                 | Pre-Wired Cable                                     |
| Body Length                | 80                                                  |
| Operating Voltage          | 20-250 VAC                                          |
| Switching Frequency        | 25 Hz                                               |
| Operating Temperature      | -25 °C - +70 °C                                     |
| Overload Trip Point        | _                                                   |
| Hysteresis:                | <15% (Sr)                                           |
| IP Rating:                 | IP67                                                |
| Shock Rating:              | IEC 60947-5-2, Part 7.4.1/IEC 60947-5-2, Part 7.4.2 |
| Short Circuit Protected    | NO                                                  |
| Reverse Polarity Protected | NO                                                  |
| Connector Type             | N_A                                                 |
| Current Consumption        | <2.5 mA                                             |