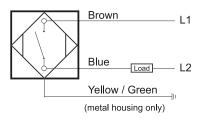

### Connection

| Technical Data             |                                                     |
|----------------------------|-----------------------------------------------------|
| Sensing Type               | Capacitive Sensor                                   |
| Body Style                 | Cylindrical                                         |
| Sensor Housing Material    | Stainless steel                                     |
| Sensor Face Material       | PBT                                                 |
| Mounting Style             | Non-Shielded                                        |
| Diameter                   | 18 mm                                               |
| Sensing Range:             | 2-15 mm                                             |
| Output Type:               | AC                                                  |
| Output Function            | Normally Open                                       |
| Connection                 | Pre-Wired Cable                                     |
| Body Length                | 80                                                  |
| Operating Voltage          | 20-250 VAC                                          |
| Switching Frequency        | 25 Hz                                               |
| Operating Temperature      | -25 °C - +70 °C                                     |
| Overload Trip Point        | _                                                   |
| Hysteresis:                | <15% (Sr)                                           |
| IP Rating:                 | IP67                                                |
| Shock Rating:              | IEC 60947-5-2, Part 7.4.1/IEC 60947-5-2, Part 7.4.2 |
| Short Circuit Protected    | NO                                                  |
| Reverse Polarity Protected | NO                                                  |
| Connector Type             | N_A                                                 |
| Current Consumption        | <2.5 mA                                             |