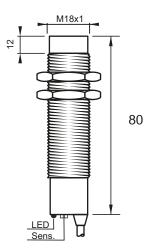

### **Dimensions**

### Connection

| Technical Data             |                                                     |
|----------------------------|-----------------------------------------------------|
| Sensing Type               | Capacitive Sensor                                   |
| Body Style                 | Cylindrical                                         |
| Sensor Housing Material    | Stainless steel                                     |
| Sensor Face Material       | PBT                                                 |
| Mounting Style             | Non-Shielded                                        |
| Diameter                   | 18 mm                                               |
| Sensing Range:             | 2-15 mm                                             |
| Output Type:               | AC                                                  |
| Output Function            | Normally Open                                       |
| Connection                 | Pre-Wired Cable                                     |
| Body Length                | 80                                                  |
| Operating Voltage          | 20-250 VAC                                          |
| Switching Frequency        | 25 Hz                                               |
| Operating Temperature      | -25 °C - +70 °C                                     |
| Overload Trip Point        | _                                                   |
| Hysteresis:                | <15% (Sr)                                           |
| IP Rating:                 | IP67                                                |
| Shock Rating:              | IEC 60947-5-2, Part 7.4.1/IEC 60947-5-2, Part 7.4.2 |
| Short Circuit Protected    | NO                                                  |
| Reverse Polarity Protected | NO                                                  |
| Connector Type             | N_A                                                 |
| Current Consumption        | <2.5 mA                                             |