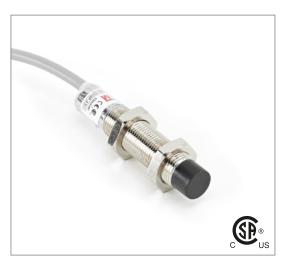

### **Capacitive Proximity Sensor**



Note: The product images shown may change over time as products are updated.

#### **Dimensions**



# Part Number CCU2-1208N-A3U2

#### **Features**

- Capacitive sensors for the reliable detection of liquids, plastics, powders, pellets and pastes
- · Available in plastic or stainless steel housings
- Connectable with a pre-wired cable of any length or with a quick-connector
- Available with PNP, NPN, AC or AC/DC output functions
- Mountable with a shielded or unshielded construction with adjustable sensitivity

#### Connection





## Technical Data

| Sensing Type               | Capacitive Sensor                                   |
|----------------------------|-----------------------------------------------------|
| Body Style                 | Cylindrical