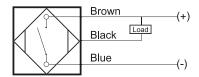

### **Capacitive Proximity Sensor**



Note: The product images shown may change over time as products are updated.

#### **Dimensions**



# Part Number CCU2-1208N-A3U2

#### **Features**

- Capacitive sensors for the reliable detection of liquids, plastics, powders, pellets and pastes
- · Available in plastic or stainless steel housings
- Connectable with a pre-wired cable of any length or with a quick-connector
- Available with PNP, NPN, AC or AC/DC output functions
- Mountable with a shielded or unshielded construction with adjustable sensitivity

#### Connection





## Technical Data

| Sensing Type               | Capacitive Sensor                                   |
|----------------------------|-----------------------------------------------------|
| Body Style                 | Cylindrical                                         |
| Sensor Housing Material    | Stainless steel                                     |
| Sensor Face Material       | PBT                                                 |
| Mounting Style             | Non-Shielded                                        |
| Diameter                   | 12 mm                                               |
| Sensing Range:             | 1-8 mm                                              |
| Output Type:               | NPN                                                 |
| Output Fun