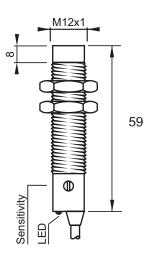

#### **Dimensions**

## Technical Data

| Sensing Type               | Capacitive Sensor                                   |
|----------------------------|-----------------------------------------------------|
| Body Style                 | Cylindrical                                         |
| Sensor Housing Material    | Stainless steel                                     |
| Sensor Face Material       | PBT                                                 |
| Mounting Style             | Non-Shielded                                        |
| Diameter                   | 12 mm                                               |
| Sensing Range:             | 1-8 mm                                              |
| Output Type:               | NPN                                                 |
| Output Function            | Normally Open                                       |
| Connection                 | Pre-Wired Cable                                     |
| Body Length                | 59                                                  |
| Operating Voltage          | 10-30 VDC                                           |
| Switching Frequency        | 100 Hz                                              |
| Operating Temperature      | -25 °C - +70 °C                                     |
| Overload Trip Point        | 220 mA                                              |
| Hysteresis:                | <15% (Sr)                                           |
| IP Rating:                 | IP67                                                |
| Shock Rating:              | IEC 60947-5-2, Part 7.4.1/IEC 60947-5-2, Part 7.4.2 |
| Short Circuit Protected    | YES                                                 |
| Reverse Polarity Protected | YES                                                 |
| Connector Type             | N_A                                                 |
| Current Consumption        | <10 mA                                              |
|                            |                                                     |