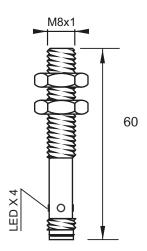

### **Dimensions**

## **Technical Data**

| Sensing Type               | Capacitive Sensor                                   |
|----------------------------|-----------------------------------------------------|
| Body Style                 | Cylindrical                                         |
| Sensor Housing Material    | Stainless steel                                     |
| Sensor Face Material       | PBT                                                 |
| Mounting Style             | Shielded                                            |
| Diameter                   | 8 mm                                                |
| Sensing Range:             | 1 mm                                                |
| Output Type:               | PNP                                                 |
| Output Function            | Normally Closed                                     |
| Connection                 | Connect                                             |
| Body Length                | 60                                                  |
| Operating Voltage          | 10-30 VDC                                           |
| Switching Frequency        | 100 Hz                                              |
| Operating Temperature      | -25 °C - +70 °C                                     |
| Overload Trip Point        | 220 mA                                              |
| Hysteresis:                | <15% (Sr)                                           |
| IP Rating:                 | IP67                                                |
| Shock Rating:              | IEC 60947-5-2, Part 7.4.1/IEC 60947-5-2, Part 7.4.2 |
| Short Circuit Protected    | YES                                                 |
| Reverse Polarity Protected | YES                                                 |
| Connector Type             | 3-Pin PICO Quick-Connect                            |
| Current Consumption        | <10 mA                                              |