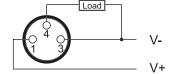

# **Capacitive Proximity Sensor**



Note: The product images shown may change over time as products are updated.

### **Dimensions**



# Part Number CCU1-D0801P-BCU3

#### **Features**

- Capacitive sensors for the reliable detection of liquids, plastics, powders, pellets and pastes
- · Available in plastic or stainless steel housings
- Connectable with a pre-wired cable of any length or with a quick-connector
- Available with PNP, NPN, AC or AC/DC output functions
- Mountable with a shielded or unshielded construction with adjustable sensitivity

#### Connection

- 1 Brown 3 - Blue
- 4 Black





## **Technical Data**

| Sensing Type               | Capacitive Sensor                                   |
|----------------------------|-----------------------------------------------------|
| Body Style                 | Cylindrical                                         |
| Sensor Housing Material    | Stainless steel                                     |
| Sensor Face Material       | PBT                                                 |
| Mounting Style             | Shielded                                            |
| Diameter                   | 8 mm                                                |
| Sensing Range:             | 1 mm                                                |
| Output Type:               | PNP                                                 |
| Output