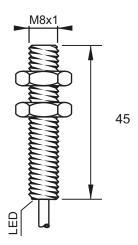

### **Dimensions**

# Part Number CCU1-D0801P-B3U2

## **Technical Data**

| Sensing Type               | Capacitive Sensor                                   |
|----------------------------|-----------------------------------------------------|
| Body Style                 | Cylindrical                                         |
| Sensor Housing Material    | Stainless steel                                     |
| Sensor Face Material       | PBT                                                 |
| Mounting Style             | Shielded                                            |
| Diameter                   | 8 mm                                                |
| Sensing Range:             | 1 mm                                                |
| Output Type:               | PNP                                                 |
| Output Function            | Normally Closed                                     |
| Connection                 | Pre-Wired Cable                                     |
| Body Length                | 45                                                  |
| Operating Voltage          | 10-30 VDC                                           |
| Switching Frequency        | 100 Hz                                              |
| Operating Temperature      | -25 °C - +70 °C                                     |
| Overload Trip Point        | 220 mA                                              |
| Hysteresis:                | <15% (Sr)                                           |
| IP Rating:                 | IP67                                                |
| Shock Rating:              | IEC 60947-5-2, Part 7.4.1/IEC 60947-5-2, Part 7.4.2 |
| Short Circuit Protected    | YES                                                 |
| Reverse Polarity Protected | YES                                                 |
| Connector Type             | N_A                                                 |
| Current Consumption        | <10 mA                                              |
|                            |                                                     |