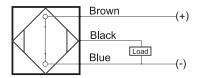

## **Capacitive Proximity Sensor**



Note: The product images shown may change over time as products are updated.

### **Dimensions**



# Part Number CCU1-D0801P-B3U2

#### **Features**

- Capacitive sensors for the reliable detection of liquids, plastics, powders, pellets and pastes
- · Available in plastic or stainless steel housings
- Connectable with a pre-wired cable of any length or with a quick-connector
- Available with PNP, NPN, AC or AC/DC output functions
- Mountable with a shielded or unshielded construction with adjustable sensitivity

#### Connection





## **Technical Data**

| Sensing Type               | Capacitive Sensor                                   |
|----------------------------|-----------------------------------------------------|
| Body Style                 | Cylindrical                                         |
| Sensor Housing Material    | Stainless steel                                     |
| Sensor Face Material       | PBT                                                 |
| Mounting Style             | Shielded                                            |
| Diameter                   | 8 mm                                                |
| Sensing Range:             | 1 mm                                                |
| Output Type:               | PNP                                                 |
| Output