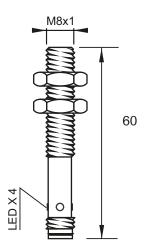

### **Dimensions**

# Part Number CCU1-D0801P-ACU3

## **Technical Data**

| Sensing Type               | Capacitive Sensor                                   |
|----------------------------|-----------------------------------------------------|
| Body Style                 | Cylindrical                                         |
| Sensor Housing Material    | Stainless steel                                     |
| Sensor Face Material       | PBT                                                 |
| Mounting Style             | Shielded                                            |
| Diameter                   | 8 mm                                                |
| Sensing Range:             | 1 mm                                                |
| Output Type:               | PNP                                                 |
| Output Function            | Normally Open                                       |
| Connection                 | Connect                                             |
| Body Length                | 60                                                  |
| Operating Voltage          | 10-30 VDC                                           |
| Switching Frequency        | 100 Hz                                              |
| Operating Temperature      | -25 °C - +70 °C                                     |
| Overload Trip Point        | 220 mA                                              |
| Hysteresis:                | <15% (Sr)                                           |
| IP Rating:                 | IP67                                                |
| Shock Rating:              | IEC 60947-5-2, Part 7.4.1/IEC 60947-5-2, Part 7.4.2 |
| Short Circuit Protected    | YES                                                 |
| Reverse Polarity Protected | YES                                                 |
| Connector Type             | 3-Pin PICO Quick-Connect                            |
| Current Consumption        | <10 mA                                              |