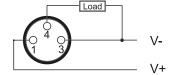

# **Capacitive Proximity Sensor**



Note: The product images shown may change over time as products are updated.  $% \begin{center} \end{center} \begin{center} \b$ 

### **Dimensions**



# Part Number CCU1-D0801P-ACU3

#### **Features**

- Capacitive sensors for the reliable detection of liquids, plastics, powders, pellets and pastes
- · Available in plastic or stainless steel housings
- Connectable with a pre-wired cable of any length or with a quick-connector
- Available with PNP, NPN, AC or AC/DC output functions
- Mountable with a shielded or unshielded construction with adjustable sensitivity

#### Connection

- 1 Brown 3 - Blue
- 4 Black





## **Technical Data**

| Sensing Type               | Capacitive Sensor                                   |
|----------------------------|-----------------------------------------------------|
| Body Style                 | Cylindrical                                         |
| Sensor Housing Material    | Stainless steel                                     |
| Sensor Face Material       | PBT                                                 |
| Mounting Style             | Shielded                                            |
| Diameter                   | 8 mm                                                |
| Sensing Range:             | 1 mm                                                |
| Output Type:               | PNP                                                 |
| Output