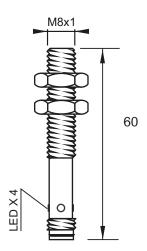

### **Dimensions**

# Part Number CCU1-D0801N-BCU3

## **Technical Data**

| Sensing Type               | Capacitive Sensor                                   |
|----------------------------|-----------------------------------------------------|
| Body Style                 | Cylindrical                                         |
| Sensor Housing Material    | Stainless steel                                     |
| Sensor Face Material       | PBT                                                 |
| Mounting Style             | Shielded                                            |
| Diameter                   | 8 mm                                                |
| Sensing Range:             | 1 mm                                                |
| Output Type:               | NPN                                                 |
| Output Function            | Normally Closed                                     |
| Connection                 | Connect                                             |
| Body Length                | 60                                                  |
| Operating Voltage          | 10-30 VDC                                           |
| Switching Frequency        | 100 Hz                                              |
| Operating Temperature      | -25 °C - +70 °C                                     |
| Overload Trip Point        | 220 mA                                              |
| Hysteresis:                | <15% (Sr)                                           |
| IP Rating:                 | IP67                                                |
| Shock Rating:              | IEC 60947-5-2, Part 7.4.1/IEC 60947-5-2, Part 7.4.2 |
| Short Circuit Protected    | YES                                                 |
| Reverse Polarity Protected | YES                                                 |
| Connector Type             | 3-Pin PICO Quick-Connect                            |
| Current Consumption        | <10 mA                                              |