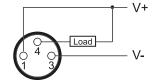

# **Capacitive Proximity Sensor**



Note: The product images shown may change over time as products are updated.

### **Dimensions**



# Part Number CCU1-D0801N-BCU3

#### **Features**

- Capacitive sensors for the reliable detection of liquids, plastics, powders, pellets and pastes
- · Available in plastic or stainless steel housings
- Connectable with a pre-wired cable of any length or with a quick-connector
- Available with PNP, NPN, AC or AC/DC output functions
- Mountable with a shielded or unshielded construction with adjustable sensitivity

#### Connection

- 1 Brown 3 - Blue
- 4 Black





## **Technical Data**

| Sensing Type               | Capacitive Sensor                                   |
|----------------------------|-----------------------------------------------------|
| Body Style                 | Cylindrical                                         |
| Sensor Housing Material    | Stainless steel                                     |
| Sensor Face Material       | PBT                                                 |
| Mounting Style             | Shielded                                            |
| Diameter                   | 8 mm                                                |
| Sensing Range:             | 1 mm                                                |
| Output Type:               | NPN                                                 |
| Output