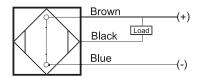

### **Capacitive Proximity Sensor**



Note: The product images shown may change over time as products are updated.

#### **Dimensions**



Consoitive Conson

## Part Number CCU1-D0801N-B3U2

#### **Features**

- Capacitive sensors for the reliable detection of liquids, plastics, powders, pellets and pastes
- · Available in plastic or stainless steel housings
- Connectable with a pre-wired cable of any length or with a quick-connector
- Available with PNP, NPN, AC or AC/DC output functions
- Mountable with a shielded or unshielded construction with adjustable sensitivity

#### Connection





# Technical Data Sensing Type

| Sensing Type               | Capacitive Sensor                                   |
|----------------------------|-----------------------------------------------------|
| Body Style                 | Cylindrical                                         |
| Sensor Housing Material    | Stainless steel                                     |
| Sensor Face Material       | PBT                                                 |
| Mounting Style             | Shielded                                            |
| Diameter                   | 8 mm                                                |
| Sensing Range:             | 1 mm                                                |
| Output Type:               | NPN                                                 |