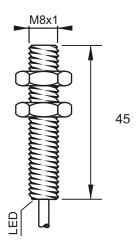

#### **Dimensions**

Consoitive Conson

## Part Number CCU1-D0801N-B3U2

# Technical Data Sensing Type

| Sensing Type               | Capacitive Sensor                                   |
|----------------------------|-----------------------------------------------------|
| Body Style                 | Cylindrical                                         |
| Sensor Housing Material    | Stainless steel                                     |
| Sensor Face Material       | PBT                                                 |
| Mounting Style             | Shielded                                            |
| Diameter                   | 8 mm                                                |
| Sensing Range:             | 1 mm                                                |
| Output Type:               | NPN                                                 |
| Output Function            | Normally Closed                                     |
| Connection                 | Pre-Wired Cable                                     |
| Body Length                | 45                                                  |
| Operating Voltage          | 10-30 VDC                                           |
| Switching Frequency        | 100 Hz                                              |
| Operating Temperature      | -25 °C - +70 °C                                     |
| Overload Trip Point        | 220 mA                                              |
| Hysteresis:                | <15% (Sr)                                           |
| IP Rating:                 | IP67                                                |
| Shock Rating:              | IEC 60947-5-2, Part 7.4.1/IEC 60947-5-2, Part 7.4.2 |
| Short Circuit Protected    | YES                                                 |
| Reverse Polarity Protected | YES                                                 |
| Connector Type             | N_A                                                 |
| Current Consumption        | <10 mA                                              |
|                            |                                                     |