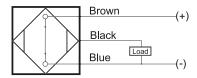

# **Capacitive Proximity Sensor**



## **Dimensions**

45

products are updated.

# **Part Number** CCU1-D0601P-B3U2

#### **Features**

- · Capacitive sensors for the reliable detection of liquids, plastics, powders, pellets and pastes
- · Available in plastic or stainless steel housings
- Connectable with a pre-wired cable of any length or with a quick-connector
- Available with PNP, NPN, AC or AC/DC output functions
- Mountable with a shielded or unshielded construction with adjustable sensitivity

### Connection





## **Technical Data**

| Sensing Type               | Capacitive Sensor                                   |
|----------------------------|-----------------------------------------------------|
| Body Style                 | Cylindrical                                         |
| Sensor Housing Material    | Stainless steel                                     |
| Sensor Face Material       | PBT                                                 |
| Mounting Style             | Shielded                                            |
| Diameter                   | 6.5 mm                                              |
| Sensing Range:             | 1 mm                                                |
| Output Type:               | PNP                                                 |
| Output