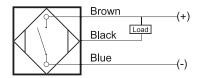

### **Capacitive Proximity Sensor**



#### **Dimensions**

45

Note: The product images shown may change over time as products are updated.

# Part Number CCU1-D0601N-A3U2

#### **Features**

- Capacitive sensors for the reliable detection of liquids, plastics, powders, pellets and pastes
- Available in plastic or stainless steel housings
- Connectable with a pre-wired cable of any length or with a quick-connector
- Available with PNP, NPN, AC or AC/DC output functions
- Mountable with a shielded or unshielded construction with adjustable sensitivity

#### Connection





## Technical Data

| Sensing Type               | Capacitive Sensor                                   |
|----------------------------|-----------------------------------------------------|
| Body Style                 | Cylindrical                                         |
| Sensor Housing Material    | Stainless steel                                     |
| Sensor Face Material       | PBT                                                 |
| Mounting Style             | Shielded                                            |
| Diameter                   | 6.5 mm                                              |
| Sensing Range:             | 1 mm                                                |
| Output Type:               | NPN                                                 |
| Output Fun