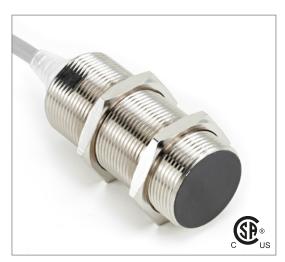

# Part Number CCU1-3020P-B3U2

#### **Features**

- Capacitive sensors for the reliable detection of liquids, plastics, powders, pellets and pastes
- · Available in plastic or stainless steel housings
- Connectable with a pre-wired cable of any length or with a quick-connector
- Available with PNP, NPN, AC or AC/DC output functions
- Mountable with a shielded or unshielded construction with adjustable sensitivity