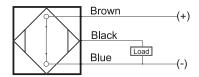

# **Capacitive Proximity Sensor**



Note: The product images shown may change over time as products are updated.

## **Dimensions**



# Part Number CCU1-3020P-B3U2

#### **Features**

- Capacitive sensors for the reliable detection of liquids, plastics, powders, pellets and pastes
- · Available in plastic or stainless steel housings
- Connectable with a pre-wired cable of any length or with a quick-connector
- Available with PNP, NPN, AC or AC/DC output functions
- Mountable with a shielded or unshielded construction with adjustable sensitivity

#### Connection





## **Technical Data**

| Sensing Type               | Capacitive Sensor                                   |
|----------------------------|-----------------------------------------------------|
| Body Style                 | Cylindrical                                         |
| Sensor Housing Material    | Stainless steel                                     |
| Sensor Face Material       | PBT                                                 |
| Mounting Style             | Shielded                                            |
| Diameter                   | 30 mm                                               |
| Sensing Range:             | 2-20 mm                                             |
| Output Type:               | PNP                                                 |
| Output