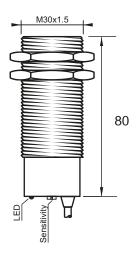

## **Dimensions**

## **Technical Data**

| Sensing Type               | Capacitive Sensor                                   |
|----------------------------|-----------------------------------------------------|
| Body Style                 | Cylindrical                                         |
| Sensor Housing Material    | Stainless steel                                     |
| Sensor Face Material       | PBT                                                 |
| Mounting Style             | Shielded                                            |
| Diameter                   | 30 mm                                               |
| Sensing Range:             | 2-20 mm                                             |
| Output Type:               | PNP                                                 |
| Output Function            | Normally Closed                                     |
| Connection                 | Pre-Wired Cable                                     |
| Body Length                | 80                                                  |
| Operating Voltage          | 10-30 VDC                                           |
| Switching Frequency        | 100 Hz                                              |
| Operating Temperature      | -25 °C - +70 °C                                     |
| Overload Trip Point        | 350 mA                                              |
| Hysteresis:                | <15% (Sr)                                           |
| IP Rating:                 | IP67                                                |
| Shock Rating:              | IEC 60947-5-2, Part 7.4.1/IEC 60947-5-2, Part 7.4.2 |
| Short Circuit Protected    | YES                                                 |
| Reverse Polarity Protected | YES                                                 |
| Connector Type             | N_A                                                 |
| Current Consumption        | <10 mA                                              |