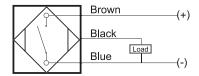

### **Capacitive Proximity Sensor**



Note: The product images shown may change over time as products are updated.

#### **Dimensions**



# Part Number CCU1-3020P-A3U2

#### **Features**

- Capacitive sensors for the reliable detection of liquids, plastics, powders, pellets and pastes
- · Available in plastic or stainless steel housings
- Connectable with a pre-wired cable of any length or with a quick-connector
- Available with PNP, NPN, AC or AC/DC output functions
- Mountable with a shielded or unshielded construction with adjustable sensitivity

#### Connection





## Technical Data

| Sensing Type               | Capacitive Sensor                                   |
|----------------------------|-----------------------------------------------------|
| Body Style                 | Cylindrical                                         |
| Sensor Housing Material    | Stainless steel                                     |
| Sensor Face Material       | PBT                                                 |
| Mounting Style             | Shielded                                            |
| Diameter                   | 30 mm                                               |
| Sensing Range:             | 2-20 mm                                             |
| Output Type:               | PNP                                                 |
| Output Fun