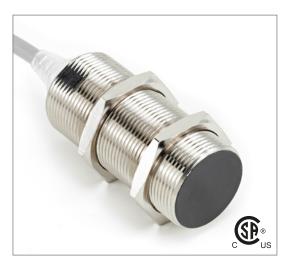

### **Capacitive Proximity Sensor**

Note: The product images shown may change over time as products are updated.

# Part Number CCU1-3020P-A3U2