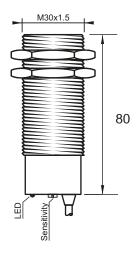

#### **Dimensions**

## Technical Data

| Sensing Type               | Capacitive Sensor                                   |
|----------------------------|-----------------------------------------------------|
| Body Style                 | Cylindrical                                         |
| Sensor Housing Material    | Stainless steel                                     |
| Sensor Face Material       | PBT                                                 |
| Mounting Style             | Shielded                                            |
| Diameter                   | 30 mm                                               |
| Sensing Range:             | 2-20 mm                                             |
| Output Type:               | PNP                                                 |
| Output Function            | Normally Open                                       |
| Connection                 | Pre-Wired Cable                                     |
| Body Length                | 80                                                  |
| Operating Voltage          | 10-30 VDC                                           |
| Switching Frequency        | 100 Hz                                              |
| Operating Temperature      | -25 °C - +70 °C                                     |
| Overload Trip Point        | 350 mA                                              |
| Hysteresis:                | <15% (Sr)                                           |
| IP Rating:                 | IP67                                                |
| Shock Rating:              | IEC 60947-5-2, Part 7.4.1/IEC 60947-5-2, Part 7.4.2 |
| Short Circuit Protected    | YES                                                 |
| Reverse Polarity Protected | YES                                                 |
| Connector Type             | N_A                                                 |
| Current Consumption        | <10 mA                                              |