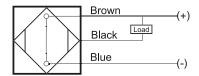

### Connection

| Technical Data             |                                                     |
|----------------------------|-----------------------------------------------------|
| Sensing Type               | Capacitive Sensor                                   |
| Body Style                 | Cylindrical                                         |
| Sensor Housing Material    | Stainless steel                                     |
| Sensor Face Material       | PBT                                                 |
| Mounting Style             | Shielded                                            |
| Diameter                   | 30 mm                                               |
| Sensing Range:             | 2-20 mm                                             |
| Output Type:               | NPN                                                 |
| Output Function            | Normally Closed                                     |
| Connection                 | Pre-Wired Cable                                     |
| Body Length                | 80                                                  |
| Operating Voltage          | 10-30 VDC                                           |
| Switching Frequency        | 100 Hz                                              |
| Operating Temperature      | -25 °C - +70 °C                                     |
| Overload Trip Point        | 350 mA                                              |
| Hysteresis:                | <15% (Sr)                                           |
| IP Rating:                 | IP67                                                |
| Shock Rating:              | IEC 60947-5-2, Part 7.4.1/IEC 60947-5-2, Part 7.4.2 |
| Short Circuit Protected    | YES                                                 |
| Reverse Polarity Protected | YES                                                 |
| Connector Type             | N_A                                                 |