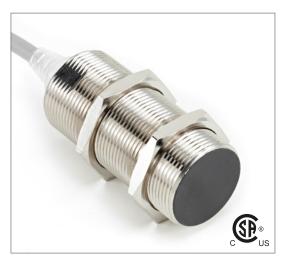

# Part Number CCU1-3020N-B3U2

### Connection

| Technical Data             |                                                     |
|----------------------------|-----------------------------------------------------|
| Sensing Type               | Capacitive Sensor                                   |
| Body Style                 | Cylindrical                                         |
| Sensor Housing Material    | Stainless steel                                     |
| Sensor Face Material       | PBT                                                 |
| Mounting Style             | Shielded                                            |
| Diameter                   | 30 mm                                               |
| Sensing Range:             | 2-20 mm                                             |
| Output Type:               | NPN                                                 |
| Output Function            | Normally Closed                                     |
| Connection                 | Pre-Wired Cable                                     |
| Body Length                | 80                                                  |
| Operating Voltage          | 10-30 VDC                                           |
| Switching Frequency        | 100 Hz                                              |
| Operating Temperature      | -25 °C - +70 °C                                     |
| Overload Trip Point        | 350 mA                                              |
| Hysteresis:                | <15% (Sr)                                           |
| IP Rating:                 | IP67                                                |
| Shock Rating:              | IEC 60947-5-2, Part 7.4.1/IEC 60947-5-2, Part 7.4.2 |
| Short Circuit Protected    | YES                                                 |
| Reverse Polarity Protected | YES                                                 |
| Connector Type             | N_A                                                 |