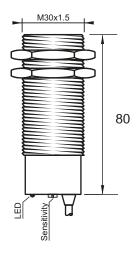

### **Dimensions**

### Connection

| Technical Data             |                                                     |
|----------------------------|-----------------------------------------------------|
| Sensing Type               | Capacitive Sensor                                   |
| Body Style                 | Cylindrical                                         |
| Sensor Housing Material    | Stainless steel                                     |
| Sensor Face Material       | PBT                                                 |
| Mounting Style             | Shielded                                            |
| Diameter                   | 30 mm                                               |
| Sensing Range:             | 2-20 mm                                             |
| Output Type:               | NPN                                                 |
| Output Function            | Normally Closed                                     |
| Connection                 | Pre-Wired Cable                                     |
| Body Length                | 80                                                  |
| Operating Voltage          | 10-30 VDC                                           |
| Switching Frequency        | 100 Hz                                              |
| Operating Temperature      | -25 °C - +70 °C                                     |
| Overload Trip Point        | 350 mA                                              |
| Hysteresis:                | <15% (Sr)                                           |
| IP Rating:                 | IP67                                                |
| Shock Rating:              | IEC 60947-5-2, Part 7.4.1/IEC 60947-5-2, Part 7.4.2 |
| Short Circuit Protected    | YES                                                 |
| Reverse Polarity Protected | YES                                                 |
| Connector Type             | N_A                                                 |