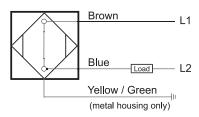

### Connection

| Technical Data             |                                                     |
|----------------------------|-----------------------------------------------------|
| Sensing Type               | Capacitive Sensor                                   |
| Body Style                 | Cylindrical                                         |
| Sensor Housing Material    | Stainless steel                                     |
| Sensor Face Material       | PBT                                                 |
| Mounting Style             | Shielded                                            |
| Diameter                   | 30 mm                                               |
| Sensing Range:             | 2-20 mm                                             |
| Output Type:               | AC                                                  |
| Output Function            | Normally Closed                                     |
| Connection                 | Pre-Wired Cable                                     |
| Body Length                | 96                                                  |
| Operating Voltage          | 20-250 VAC                                          |
| Switching Frequency        | 25 Hz                                               |
| Operating Temperature      | -25 °C - +70 °C                                     |
| Overload Trip Point        | _                                                   |
| Hysteresis:                | <15% (Sr)                                           |
| IP Rating:                 | IP67                                                |
| Shock Rating:              | IEC 60947-5-2, Part 7.4.1/IEC 60947-5-2, Part 7.4.2 |
| Short Circuit Protected    | NO                                                  |
| Reverse Polarity Protected | NO                                                  |
| Connector Type             | N_A                                                 |
| Current Consumption        | <2.5 mA                                             |