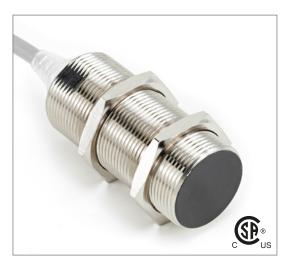

# Part Number CCU1-3020A-B3L2

### Connection

| Technical Data             |                                                     |
|----------------------------|-----------------------------------------------------|
| Sensing Type               | Capacitive Sensor                                   |
| Body Style                 | Cylindrical                                         |
| Sensor Housing Material    | Stainless steel                                     |
| Sensor Face Material       | PBT                                                 |
| Mounting Style             | Shielded                                            |
| Diameter                   | 30 mm                                               |
| Sensing Range:             | 2-20 mm                                             |
| Output Type:               | AC                                                  |
| Output Function            | Normally Closed                                     |
| Connection                 | Pre-Wired Cable                                     |
| Body Length                | 96                                                  |
| Operating Voltage          | 20-250 VAC                                          |
| Switching Frequency        | 25 Hz                                               |
| Operating Temperature      | -25 °C - +70 °C                                     |
| Overload Trip Point        | _                                                   |
| Hysteresis:                | <15% (Sr)                                           |
| IP Rating:                 | IP67                                                |
| Shock Rating:              | IEC 60947-5-2, Part 7.4.1/IEC 60947-5-2, Part 7.4.2 |
| Short Circuit Protected    | NO                                                  |
| Reverse Polarity Protected | NO                                                  |
| Connector Type             | N_A                                                 |
| Current Consumption        | <2.5 mA                                             |