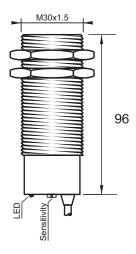

## **Dimensions**

### Connection

| Technical Data             |                                                     |
|----------------------------|-----------------------------------------------------|
| Sensing Type               | Capacitive Sensor                                   |
| Body Style                 | Cylindrical                                         |
| Sensor Housing Material    | Stainless steel                                     |
| Sensor Face Material       | PBT                                                 |
| Mounting Style             | Shielded                                            |
| Diameter                   | 30 mm                                               |
| Sensing Range:             | 2-20 mm                                             |
| Output Type:               | AC                                                  |
| Output Function            | Normally Closed                                     |
| Connection                 | Pre-Wired Cable                                     |
| Body Length                | 96                                                  |
| Operating Voltage          | 20-250 VAC                                          |
| Switching Frequency        | 25 Hz                                               |
| Operating Temperature      | -25 °C - +70 °C                                     |
| Overload Trip Point        | _                                                   |
| Hysteresis:                | <15% (Sr)                                           |
| IP Rating:                 | IP67                                                |
| Shock Rating:              | IEC 60947-5-2, Part 7.4.1/IEC 60947-5-2, Part 7.4.2 |
| Short Circuit Protected    | NO                                                  |
| Reverse Polarity Protected | NO                                                  |
| Connector Type             | N_A                                                 |
| Current Consumption        | <2.5 mA                                             |