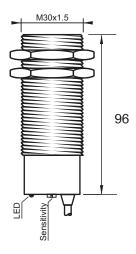

#### **Dimensions**

### **Technical Data**

| Sensing Type               | Capacitive Sensor                                   |
|----------------------------|-----------------------------------------------------|
| Body Style                 | Cylindrical                                         |
| Sensor Housing Material    | Stainless steel                                     |
| Sensor Face Material       | PBT                                                 |
| Mounting Style             | Shielded                                            |
| Diameter                   | 30 mm                                               |
| Sensing Range:             | 2-20 mm                                             |
| Output Type:               | AC                                                  |
| Output Function            | Normally Open                                       |
| Connection                 | Pre-Wired Cable                                     |
| Body Length                | 96                                                  |
| Operating Voltage          | 20-250 VAC                                          |
| Switching Frequency        | 25 Hz                                               |
| Operating Temperature      | -25 °C - +70 °C                                     |
| Overload Trip Point        | _                                                   |
| Hysteresis:                | <15% (Sr)                                           |
| IP Rating:                 | IP67                                                |
| Shock Rating:              | IEC 60947-5-2, Part 7.4.1/IEC 60947-5-2, Part 7.4.2 |
| Short Circuit Protected    | NO                                                  |
| Reverse Polarity Protected | NO                                                  |
| Connector Type             | N_A                                                 |
| Current Consumption        | <2.5 mA                                             |
|                            |                                                     |