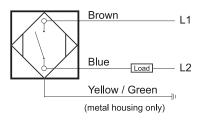

## **Capacitive Proximity Sensor**



Note: The product images shown may change over time as products are updated.

#### **Dimensions**



# Part Number CCU1-3020A-A3L2

#### **Features**

- Capacitive sensors for the reliable detection of liquids, plastics, powders, pellets and pastes
- · Available in plastic or stainless steel housings
- Connectable with a pre-wired cable of any length or with a quick-connector
- Available with PNP, NPN, AC or AC/DC output functions
- Mountable with a shielded or unshielded construction with adjustable sensitivity

#### Connection





### **Technical Data**

| Sensing Type               | Capacitive Sensor                                   |
|----------------------------|-----------------------------------------------------|
| Body Style                 | Cylindrical                                         |
| Sensor Housing Material    | Stainless steel                                     |
| Sensor Face Material       | PBT                                                 |
| Mounting Style             | Shielded                                            |
| Diameter                   | 30 mm                                               |
| Sensing Range:             | 2-20 mm                                             |
| Output Type:               | AC                                                  |
| Outpu