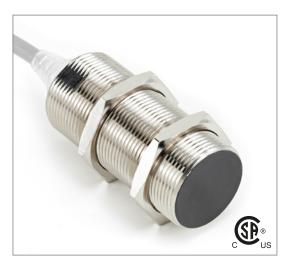

# Part Number CCU1-3020A-A3L2

#### **Features**

- Capacitive sensors for the reliable detection of liquids, plastics, powders, pellets and pastes
- · Available in plastic or stainless steel housings
- Connectable with a pre-wired cable of any length or with a quick-connector
- Available with PNP, NPN, AC or AC/DC output functions
- Mountable with a shielded or unshielded construction with adjustable sensitivity

### **Technical Data**

| Sensing Type               | Capacitive Sensor                                   |
|----------------------------|-----------------------------------------------------|
| Body Style                 | Cylindrical                                         |
| Sensor Housing Material    | Stainless steel                                     |
| Sensor Face Material       | PBT                                                 |
| Mounting Style             | Shielded                                            |
| Diameter                   | 30 mm                                               |
| Sensing Range:             | 2-20 mm                                             |
| Output Type:               | AC                                                  |
| Output Function            | Normally Open                                       |
| Connection                 | Pre-Wired Cable                                     |
| Body Length                | 96                                                  |
| Operating Voltage          | 20-250 VAC                                          |
| Switching Frequency        | 25 Hz                                               |
| Operating Temperature      | -25 °C - +70 °C                                     |
| Overload Trip Point        | _                                                   |
| Hysteresis:                | <15% (Sr)                                           |
| IP Rating:                 | IP67                                                |
| Shock Rating:              | IEC 60947-5-2, Part 7.4.1/IEC 60947-5-2, Part 7.4.2 |
| Short Circuit Protected    | NO                                                  |
| Reverse Polarity Protected | NO                                                  |
| Connector Type             | N_A                                                 |
| Current Consumption        | <2.5 mA                                             |
|                            |                                                     |