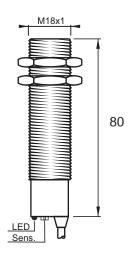

### **Dimensions**

### Connection

| Technical Data             |                                                     |
|----------------------------|-----------------------------------------------------|
| Sensing Type               | Capacitive Sensor                                   |
| Body Style                 | Cylindrical                                         |
| Sensor Housing Material    | Stainless steel                                     |
| Sensor Face Material       | PBT                                                 |
| Mounting Style             | Shielded                                            |
| Diameter                   | 18 mm                                               |
| Sensing Range:             | 2-8 mm                                              |
| Output Type:               | AC-DC                                               |
| Output Function            | Normally Closed                                     |
| Connection                 | Pre-Wired Cable                                     |
| Body Length                | 80                                                  |
| Operating Voltage          | 20-250 VAC/DC                                       |
| Switching Frequency        | 25 Hz AC;40 Hz DC                                   |
| Operating Temperature      | -25 °C - +70 °C                                     |
| Overload Trip Point        | _                                                   |
| Hysteresis:                | <15% (Sr)                                           |
| IP Rating:                 | IP67                                                |
| Shock Rating:              | IEC 60947-5-2, Part 7.4.1/IEC 60947-5-2, Part 7.4.2 |
| Short Circuit Protected    | NO                                                  |
| Reverse Polarity Protected | NO                                                  |
| Connector Type             | N_A                                                 |
| Current Consumption        | <2.5 mA                                             |