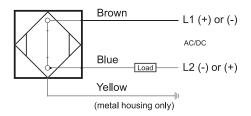

### Connection

| Technical Data             |                                                     |
|----------------------------|-----------------------------------------------------|
| Sensing Type               | Capacitive Sensor                                   |
| Body Style                 | Cylindrical                                         |
| Sensor Housing Material    | Stainless steel                                     |
| Sensor Face Material       | PBT                                                 |
| Mounting Style             | Shielded                                            |
| Diameter                   | 18 mm                                               |
| Sensing Range:             | 2-8 mm                                              |
| Output Type:               | AC-DC                                               |
| Output Function            | Normally Closed                                     |
| Connection                 | Pre-Wired Cable                                     |
| Body Length                | 80                                                  |
| Operating Voltage          | 20-250 VAC/DC                                       |
| Switching Frequency        | 25 Hz AC;40 Hz DC                                   |
| Operating Temperature      | -25 °C - +70 °C                                     |
| Overload Trip Point        | _                                                   |
| Hysteresis:                | <15% (Sr)                                           |
| IP Rating:                 | IP67                                                |
| Shock Rating:              | IEC 60947-5-2, Part 7.4.1/IEC 60947-5-2, Part 7.4.2 |
| Short Circuit Protected    | NO                                                  |
| Reverse Polarity Protected | NO                                                  |
| Connector Type             | N_A                                                 |
| Current Consumption        | <2.5 mA                                             |