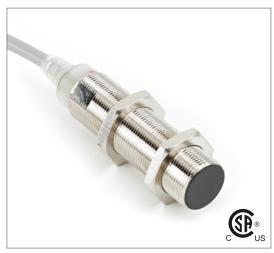

# Part Number CCU1-1808U-B3L2

#### **Features**

- Capacitive sensors for the reliable detection of liquids, plastics, powders, pellets and pastes
- · Available in plastic or stainless steel housings
- Connectable with a pre-wired cable of any length or with a quick-connector
- Available with PNP, NPN, AC or AC/DC output functions
- Mountable with a shielded or unshielded construction with adjustable sensitivity