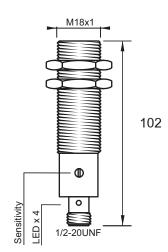

### **Dimensions**

Note: The product images shown may change over time as products are updated.

#### Connection

| Capacitive Sensor                                   |
|-----------------------------------------------------|
| Cylindrical                                         |
| Stainless steel                                     |
| PBT                                                 |
| Shielded                                            |
| 18 mm                                               |
| 2-8 mm                                              |
| AC-DC                                               |
| Normally Open                                       |
| Connect                                             |
| 102                                                 |
| 20-250 VAC/DC                                       |
| 25 Hz AC;40 Hz DC                                   |
| -25 °C - +70 °C                                     |
| _                                                   |
| <15% (Sr)                                           |
| IP67                                                |
| IEC 60947-5-2, Part 7.4.1/IEC 60947-5-2, Part 7.4.2 |
| NO                                                  |
| NO                                                  |
| 3-Pin MICRO Quick-Connect                           |
| <2.5 mA                                             |
|                                                     |