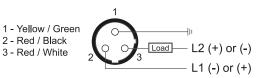

#### Connection

| Capacitive Sensor                                   |
|-----------------------------------------------------|
| Cylindrical                                         |
| Stainless steel                                     |
| PBT                                                 |
| Shielded                                            |
| 18 mm                                               |
| 2-8 mm                                              |
| AC-DC                                               |
| Normally Open                                       |
| Connect                                             |
| 102                                                 |
| 20-250 VAC/DC                                       |
| 25 Hz AC;40 Hz DC                                   |
| -25 °C - +70 °C                                     |
| _                                                   |
| <15% (Sr)                                           |
| IP67                                                |
| IEC 60947-5-2, Part 7.4.1/IEC 60947-5-2, Part 7.4.2 |
| NO                                                  |
| NO                                                  |
| 3-Pin MICRO Quick-Connect                           |
| <2.5 mA                                             |
|                                                     |