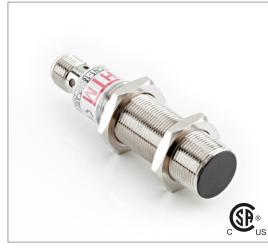

# CCU1-1808U-AUL3

# **Capacitive Proximity Sensor**

#### Features

- · Capacitive sensors for the reliable detection of liquids, plastics, powders, pellets and pastes
- · Available in plastic or stainless steel housings
- Connectable with a pre-wired cable of any • length or with a quick-connector
- Available with PNP, NPN, AC or AC/DC output functions
- Mountable with a shielded or unshielded • construction with adjustable sensitivity