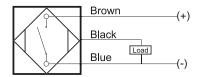

## **Capacitive Proximity Sensor**



Note: The product images shown may change over time as products are updated.

#### **Dimensions**



# Part Number CCU1-1808P-A3U2

#### **Features**

- Capacitive sensors for the reliable detection of liquids, plastics, powders, pellets and pastes
- · Available in plastic or stainless steel housings
- Connectable with a pre-wired cable of any length or with a quick-connector
- Available with PNP, NPN, AC or AC/DC output functions
- Mountable with a shielded or unshielded construction with adjustable sensitivity

#### Connection





### **Technical Data**

| Sensing Type               | Capacitive Sensor                                   |
|----------------------------|-----------------------------------------------------|
| Body Style                 | Cylindrical                                         |
| Sensor Housing Material    | Stainless steel                                     |
| Sensor Face Material       | PBT                                                 |
| Mounting Style             | Shielded                                            |
| Diameter                   | 18 mm                                               |
| Sensing Range:             | 2-8 mm                                              |
| Output Type:               | PNP                                                 |
| Outpu