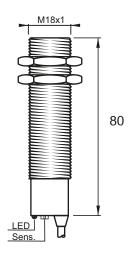

#### **Dimensions**

### **Technical Data**

| Sensing Type               | Capacitive Sensor                                   |
|----------------------------|-----------------------------------------------------|
| Body Style                 | Cylindrical                                         |
| Sensor Housing Material    | Stainless steel                                     |
| Sensor Face Material       | PBT                                                 |
| Mounting Style             | Shielded                                            |
| Diameter                   | 18 mm                                               |
| Sensing Range:             | 2-8 mm                                              |
| Output Type:               | PNP                                                 |
| Output Function            | Normally Open                                       |
| Connection                 | Pre-Wired Cable                                     |
| Body Length                | 80                                                  |
| Operating Voltage          | 10-30 VDC                                           |
| Switching Frequency        | 100 Hz                                              |
| Operating Temperature      | -25 °C - +70 °C                                     |
| Overload Trip Point        | 350 mA                                              |
| Hysteresis:                | <15% (Sr)                                           |
| IP Rating:                 | IP67                                                |
| Shock Rating:              | IEC 60947-5-2, Part 7.4.1/IEC 60947-5-2, Part 7.4.2 |
| Short Circuit Protected    | YES                                                 |
| Reverse Polarity Protected | YES                                                 |
| Connector Type             | N_A                                                 |
| Current Consumption        | <10 mA                                              |