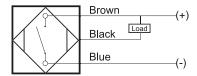

### Connection

| Sensing Type               | Capacitive Sensor                                   |
|----------------------------|-----------------------------------------------------|
| Body Style                 | Cylindrical                                         |
| Sensor Housing Material    | Stainless steel                                     |
| Sensor Face Material       | PBT                                                 |
| Mounting Style             | Shielded                                            |
| Diameter                   | 18 mm                                               |
| Sensing Range:             | 2-8 mm                                              |
| Output Type:               | NPN                                                 |
| Output Function            | Normally Open                                       |
| Connection                 | Pre-Wired Cable                                     |
| Body Length                | 80                                                  |
| Operating Voltage          | 10-30 VDC                                           |
| Switching Frequency        | 100 Hz                                              |
| Operating Temperature      | -25 °C - +70 °C                                     |
| Overload Trip Point        | 350 mA                                              |
| Hysteresis:                | <15% (Sr)                                           |
| IP Rating:                 | IP67                                                |
| Shock Rating:              | IEC 60947-5-2, Part 7.4.1/IEC 60947-5-2, Part 7.4.2 |
| Short Circuit Protected    | YES                                                 |
| Reverse Polarity Protected | YES                                                 |
| Connector Type             | N_A                                                 |
|                            |                                                     |