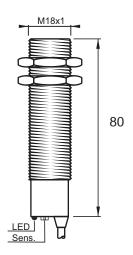

### **Dimensions**

**Technical Data** 

**Current Consumption** 

### Connection

| Sensing Type               | Capacitive Sensor                                   |
|----------------------------|-----------------------------------------------------|
| Body Style                 | Cylindrical                                         |
| Sensor Housing Material    | Stainless steel                                     |
| Sensor Face Material       | PBT                                                 |
| Mounting Style             | Shielded                                            |
| Diameter                   | 18 mm                                               |
| Sensing Range:             | 2-8 mm                                              |
| Output Type:               | NPN                                                 |
| Output Function            | Normally Open                                       |
| Connection                 | Pre-Wired Cable                                     |
| Body Length                | 80                                                  |
| Operating Voltage          | 10-30 VDC                                           |
| Switching Frequency        | 100 Hz                                              |
| Operating Temperature      | -25 °C - +70 °C                                     |
| Overload Trip Point        | 350 mA                                              |
| Hysteresis:                | <15% (Sr)                                           |
| IP Rating:                 | IP67                                                |
| Shock Rating:              | IEC 60947-5-2, Part 7.4.1/IEC 60947-5-2, Part 7.4.2 |
| Short Circuit Protected    | YES                                                 |
| Reverse Polarity Protected | YES                                                 |
| Connector Type             | N_A                                                 |
|                            |                                                     |