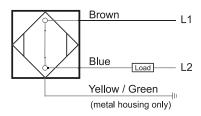

### Connection

| <b>Technical Data</b>      |                                                     |
|----------------------------|-----------------------------------------------------|
| Sensing Type               | Capacitive Sensor                                   |
| Body Style                 | Cylindrical                                         |
| Sensor Housing Material    | Stainless steel                                     |
| Sensor Face Material       | PBT                                                 |
| Mounting Style             | Shielded                                            |
| Diameter                   | 18 mm                                               |
| Sensing Range:             | 2-8 mm                                              |
| Output Type:               | AC                                                  |
| Output Function            | Normally Closed                                     |
| Connection                 | Pre-Wired Cable                                     |
| Body Length                | 80                                                  |
| Operating Voltage          | 20-250 VAC                                          |
| Switching Frequency        | 25 Hz                                               |
| Operating Temperature      | -25 °C - +70 °C                                     |
| Overload Trip Point        | _                                                   |
| Hysteresis:                | <15% (Sr)                                           |
| IP Rating:                 | IP67                                                |
| Shock Rating:              | IEC 60947-5-2, Part 7.4.1/IEC 60947-5-2, Part 7.4.2 |
| Short Circuit Protected    | NO                                                  |
| Reverse Polarity Protected | NO                                                  |
| Connector Type             | N_A                                                 |
| Current Consumption        | <2.5 mA                                             |