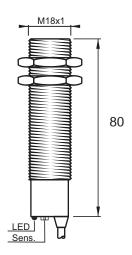

### **Dimensions**

### Connection

| <b>Technical Data</b>      |                                                     |
|----------------------------|-----------------------------------------------------|
| Sensing Type               | Capacitive Sensor                                   |
| Body Style                 | Cylindrical                                         |
| Sensor Housing Material    | Stainless steel                                     |
| Sensor Face Material       | PBT                                                 |
| Mounting Style             | Shielded                                            |
| Diameter                   | 18 mm                                               |
| Sensing Range:             | 2-8 mm                                              |
| Output Type:               | AC                                                  |
| Output Function            | Normally Closed                                     |
| Connection                 | Pre-Wired Cable                                     |
| Body Length                | 80                                                  |
| Operating Voltage          | 20-250 VAC                                          |
| Switching Frequency        | 25 Hz                                               |
| Operating Temperature      | -25 °C - +70 °C                                     |
| Overload Trip Point        | _                                                   |
| Hysteresis:                | <15% (Sr)                                           |
| IP Rating:                 | IP67                                                |
| Shock Rating:              | IEC 60947-5-2, Part 7.4.1/IEC 60947-5-2, Part 7.4.2 |
| Short Circuit Protected    | NO                                                  |
| Reverse Polarity Protected | NO                                                  |
| Connector Type             | N_A                                                 |
| Current Consumption        | <2.5 mA                                             |