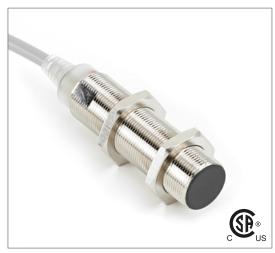

## **Capacitive Proximity Sensor**

Note: The product images shown may change over time as products are updated.

# Part Number CCU1-1808A-B3L2

#### **Features**

- Capacitive sensors for the reliable detection of liquids, plastics, powders, pellets and pastes
- · Available in plastic or stainless steel housings
- Connectable with a pre-wired cable of any length or with a quick-connector
- Available with PNP, NPN, AC or AC/DC output functions
- Mountable with a shielded or unshielded construction with adjustable sensitivity