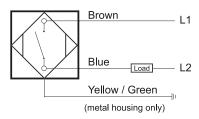

### Connection

| Technical Data             |                                                     |
|----------------------------|-----------------------------------------------------|
| Sensing Type               | Capacitive Sensor                                   |
| Body Style                 | Cylindrical                                         |
| Sensor Housing Material    | Stainless steel                                     |
| Sensor Face Material       | PBT                                                 |
| Mounting Style             | Shielded                                            |
| Diameter                   | 18 mm                                               |
| Sensing Range:             | 2-8 mm                                              |
| Output Type:               | AC                                                  |
| Output Function            | Normally Open                                       |
| Connection                 | Pre-Wired Cable                                     |
| Body Length                | 80                                                  |
| Operating Voltage          | 20-250 VAC                                          |
| Switching Frequency        | 25 Hz                                               |
| Operating Temperature      | -25 °C - +70 °C                                     |
| Overload Trip Point        | _                                                   |
| Hysteresis:                | <15% (Sr)                                           |
| IP Rating:                 | IP67                                                |
| Shock Rating:              | IEC 60947-5-2, Part 7.4.1/IEC 60947-5-2, Part 7.4.2 |
| Short Circuit Protected    | NO                                                  |
| Reverse Polarity Protected | NO                                                  |
| Connector Type             | N_A                                                 |
| Current Consumption        | <2.5 mA                                             |