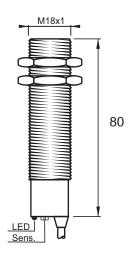

### **Dimensions**

### Connection

| Technical Data             |                                                     |
|----------------------------|-----------------------------------------------------|
| Sensing Type               | Capacitive Sensor                                   |
| Body Style                 | Cylindrical                                         |
| Sensor Housing Material    | Stainless steel                                     |
| Sensor Face Material       | PBT                                                 |
| Mounting Style             | Shielded                                            |
| Diameter                   | 18 mm                                               |
| Sensing Range:             | 2-8 mm                                              |
| Output Type:               | AC                                                  |
| Output Function            | Normally Open                                       |
| Connection                 | Pre-Wired Cable                                     |
| Body Length                | 80                                                  |
| Operating Voltage          | 20-250 VAC                                          |
| Switching Frequency        | 25 Hz                                               |
| Operating Temperature      | -25 °C - +70 °C                                     |
| Overload Trip Point        | _                                                   |
| Hysteresis:                | <15% (Sr)                                           |
| IP Rating:                 | IP67                                                |
| Shock Rating:              | IEC 60947-5-2, Part 7.4.1/IEC 60947-5-2, Part 7.4.2 |
| Short Circuit Protected    | NO                                                  |
| Reverse Polarity Protected | NO                                                  |
| Connector Type             | N_A                                                 |
| Current Consumption        | <2.5 mA                                             |