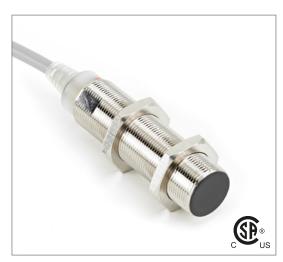

# Part Number CCU1-1808A-A3L2

### Connection

| Technical Data             |                                                     |
|----------------------------|-----------------------------------------------------|
| Sensing Type               | Capacitive Sensor                                   |
| Body Style                 | Cylindrical                                         |
| Sensor Housing Material    | Stainless steel                                     |
| Sensor Face Material       | PBT                                                 |
| Mounting Style             | Shielded                                            |
| Diameter                   | 18 mm                                               |
| Sensing Range:             | 2-8 mm                                              |
| Output Type:               | AC                                                  |
| Output Function            | Normally Open                                       |
| Connection                 | Pre-Wired Cable                                     |
| Body Length                | 80                                                  |
| Operating Voltage          | 20-250 VAC                                          |
| Switching Frequency        | 25 Hz                                               |
| Operating Temperature      | -25 °C - +70 °C                                     |
| Overload Trip Point        | _                                                   |
| Hysteresis:                | <15% (Sr)                                           |
| IP Rating:                 | IP67                                                |
| Shock Rating:              | IEC 60947-5-2, Part 7.4.1/IEC 60947-5-2, Part 7.4.2 |
| Short Circuit Protected    | NO                                                  |
| Reverse Polarity Protected | NO                                                  |
| Connector Type             | N_A                                                 |
| Current Consumption        | <2.5 mA                                             |