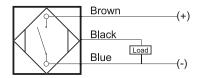

# **Capacitive Proximity Sensor**



Note: The product images shown may change over time as products are updated.

### **Dimensions**



# Part Number CCU1-1204P-A3U2

#### **Features**

- Capacitive sensors for the reliable detection of liquids, plastics, powders, pellets and pastes
- · Available in plastic or stainless steel housings
- Connectable with a pre-wired cable of any length or with a quick-connector
- Available with PNP, NPN, AC or AC/DC output functions
- Mountable with a shielded or unshielded construction with adjustable sensitivity

#### Connection





## **Technical Data**

| Sensing Type               | Capacitive Sensor                                   |
|----------------------------|-----------------------------------------------------|
| Body Style                 | Cylindrical                                         |
| Sensor Housing Material    | Stainless steel                                     |
| Sensor Face Material       | PBT                                                 |
| Mounting Style             | Shielded                                            |
| Diameter                   | 12 mm                                               |
| Sensing Range:             | 1-4 mm                                              |
| Output Type:               | PNP                                                 |
| Output