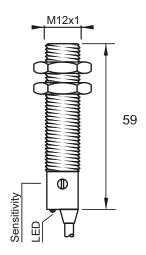

### **Dimensions**

## **Technical Data**

| Sensing Type               | Capacitive Sensor                                   |
|----------------------------|-----------------------------------------------------|
| Body Style                 | Cylindrical                                         |
| Sensor Housing Material    | Stainless steel                                     |
| Sensor Face Material       | PBT                                                 |
| Mounting Style             | Shielded                                            |
| Diameter                   | 12 mm                                               |
| Sensing Range:             | 1-4 mm                                              |
| Output Type:               | PNP                                                 |
| Output Function            | Normally Open                                       |
| Connection                 | Pre-Wired Cable                                     |
| Body Length                | 59                                                  |
| Operating Voltage          | 10-30 VDC                                           |
| Switching Frequency        | 100 Hz                                              |
| Operating Temperature      | -25 °C - +70 °C                                     |
| Overload Trip Point        | 220 mA                                              |
| Hysteresis:                | <15% (Sr)                                           |
| IP Rating:                 | IP67                                                |
| Shock Rating:              | IEC 60947-5-2, Part 7.4.1/IEC 60947-5-2, Part 7.4.2 |
| Short Circuit Protected    | YES                                                 |
| Reverse Polarity Protected | YES                                                 |
| Connector Type             | N_A                                                 |
| Current Consumption        | <10 mA                                              |