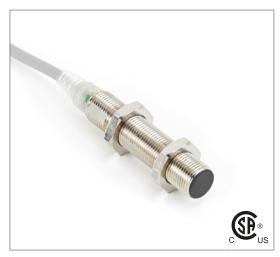

# **Capacitive Proximity Sensor**

Note: The product images shown may change over time as products are updated.

# Part Number CCU1-1204P-A3U2