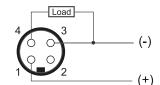

# **Capacitive Proximity Sensor**



Note: The product images shown may change over time as products are updated.

## **Dimensions**



# Part Number CCU1-0801P-BRU4

#### **Features**

- Capacitive sensors for the reliable detection of liquids, plastics, powders, pellets and pastes
- · Available in plastic or stainless steel housings
- Connectable with a pre-wired cable of any length or with a quick-connector
- Available with PNP, NPN, AC or AC/DC output functions
- Mountable with a shielded or unshielded construction with adjustable sensitivity

#### Connection

- 1 Brown 2 - Not Used
- 3 Blue
- 4 Black





## **Technical Data**

| Sensing Type               | Capacitive Sensor                                   |
|----------------------------|-----------------------------------------------------|
| Body Style                 | Cylindrical                                         |
| Sensor Housing Material    | Stainless steel                                     |
| Sensor Face Material       | PBT                                                 |
| Mounting Style             | Shielded                                            |
| Diameter                   | 8 mm                                                |
| Sensing Range:             | 1 mm                                                |
| Output Type:               | PNP                                                 |
| Output