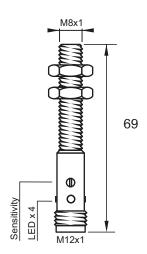

## **Dimensions**

## **Technical Data**

| Sensing Type               | Capacitive Sensor                                   |
|----------------------------|-----------------------------------------------------|
| Body Style                 | Cylindrical                                         |
| Sensor Housing Material    | Stainless steel                                     |
| Sensor Face Material       | PBT                                                 |
| Mounting Style             | Shielded                                            |
| Diameter                   | 8 mm                                                |
| Sensing Range:             | 1 mm                                                |
| Output Type:               | PNP                                                 |
| Output Function            | Normally Closed                                     |
| Connection                 | Connect                                             |
| Body Length                | 69                                                  |
| Operating Voltage          | 10-30 VDC                                           |
| Switching Frequency        | 100 Hz                                              |
| Operating Temperature      | -25 °C - +70 °C                                     |
| Overload Trip Point        | 220 mA                                              |
| Hysteresis:                | <15% (Sr)                                           |
| IP Rating:                 | IP67                                                |
| Shock Rating:              | IEC 60947-5-2, Part 7.4.1/IEC 60947-5-2, Part 7.4.2 |
| Short Circuit Protected    | YES                                                 |
| Reverse Polarity Protected | YES                                                 |
| Connector Type             | 4-Pin EURO Quick-Connect                            |
| Current Consumption        | <10 mA                                              |