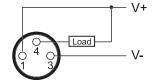

# **Capacitive Proximity Sensor**



Note: The product images shown may change over time as products are updated.

## **Dimensions**



# Part Number CCU1-0801N-BCU3

#### **Features**

- Capacitive sensors for the reliable detection of liquids, plastics, powders, pellets and pastes
- · Available in plastic or stainless steel housings
- Connectable with a pre-wired cable of any length or with a quick-connector
- Available with PNP, NPN, AC or AC/DC output functions
- Mountable with a shielded or unshielded construction with adjustable sensitivity

#### Connection

- 1 Brown
- 3 Blue 4 - Black





## **Technical Data**

| Sensing Type               | Capacitive Sensor                                   |
|----------------------------|-----------------------------------------------------|
| Body Style                 | Cylindrical                                         |
| Sensor Housing Material    | Stainless steel                                     |
| Sensor Face Material       | PBT                                                 |
| Mounting Style             | Shielded                                            |
| Diameter                   | 8 mm                                                |
| Sensing Range:             | 1 mm                                                |
| Output Type:               | NPN                                                 |
| Output