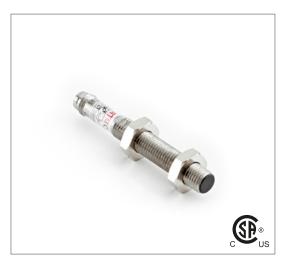

# **Capacitive Proximity Sensor**

Note: The product images shown may change over time as products are updated.

# Part Number CCU1-0801N-BCU3