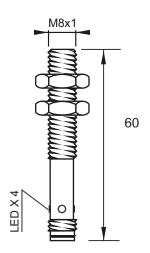

## **Dimensions**

## **Technical Data**

| Sensing Type               | Capacitive Sensor                                   |
|----------------------------|-----------------------------------------------------|
| Body Style                 | Cylindrical                                         |
| Sensor Housing Material    | Stainless steel                                     |
| Sensor Face Material       | PBT                                                 |
| Mounting Style             | Shielded                                            |
| Diameter                   | 8 mm                                                |
| Sensing Range:             | 1 mm                                                |
| Output Type:               | NPN                                                 |
| Output Function            | Normally Closed                                     |
| Connection                 | Connect                                             |
| Body Length                | 60                                                  |
| Operating Voltage          | 10-30 VDC                                           |
| Switching Frequency        | 100 Hz                                              |
| Operating Temperature      | -25 °C - +70 °C                                     |
| Overload Trip Point        | 220 mA                                              |
| Hysteresis:                | <15% (Sr)                                           |
| IP Rating:                 | IP67                                                |
| Shock Rating:              | IEC 60947-5-2, Part 7.4.1/IEC 60947-5-2, Part 7.4.2 |
| Short Circuit Protected    | YES                                                 |
| Reverse Polarity Protected | YES                                                 |
| Connector Type             | 3-Pin PICO Quick-Connect                            |
| Current Consumption        | <10 mA                                              |