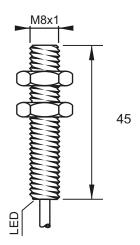

#### **Dimensions**

## Part Number CCU1-0801N-B3U2

# Technical Data Sensing Type

| Sensing Type               | Capacitive Sensor                                   |
|----------------------------|-----------------------------------------------------|
| Body Style                 | Cylindrical                                         |
| Sensor Housing Material    | Stainless steel                                     |
| Sensor Face Material       | PBT                                                 |
| Mounting Style             | Shielded                                            |
| Diameter                   | 8 mm                                                |
| Sensing Range:             | 1 mm                                                |
| Output Type:               | NPN                                                 |
| Output Function            | Normally Closed                                     |
| Connection                 | Pre-Wired Cable                                     |
| Body Length                | 45                                                  |
| Operating Voltage          | 10-30 VDC                                           |
| Switching Frequency        | 100 Hz                                              |
| Operating Temperature      | -25 °C - +70 °C                                     |
| Overload Trip Point        | 220 mA                                              |
| Hysteresis:                | <15% (Sr)                                           |
| IP Rating:                 | IP67                                                |
| Shock Rating:              | IEC 60947-5-2, Part 7.4.1/IEC 60947-5-2, Part 7.4.2 |
| Short Circuit Protected    | YES                                                 |
| Reverse Polarity Protected | YES                                                 |
| Connector Type             | N_A                                                 |
| Current Consumption        | <10 mA                                              |