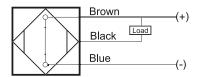

### **Capacitive Proximity Sensor**



Note: The product images shown may change over time as products are updated.

#### **Dimensions**



## Part Number CCU1-0801N-B3U2

#### **Features**

- Capacitive sensors for the reliable detection of liquids, plastics, powders, pellets and pastes
- · Available in plastic or stainless steel housings
- Connectable with a pre-wired cable of any length or with a quick-connector
- Available with PNP, NPN, AC or AC/DC output functions
- Mountable with a shielded or unshielded construction with adjustable sensitivity

#### Connection





# Technical Data Sensing Type

| Sensing Type               | Capacitive Sensor                                   |
|----------------------------|-----------------------------------------------------|
| Body Style                 | Cylindrical                                         |
| Sensor Housing Material    | Stainless steel                                     |
| Sensor Face Material       | PBT                                                 |
| Mounting Style             | Shielded                                            |
| Diameter                   | 8 mm                                                |
| Sensing Range:             | 1 mm                                                |
| Output Type:               | NPN                                                 |