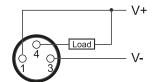

## **Capacitive Proximity Sensor**



Note: The product images shown may change over time as products are updated.

#### **Dimensions**



# Part Number CCU1-0801N-ACU3

#### **Features**

- Capacitive sensors for the reliable detection of liquids, plastics, powders, pellets and pastes
- · Available in plastic or stainless steel housings
- Connectable with a pre-wired cable of any length or with a quick-connector
- Available with PNP, NPN, AC or AC/DC output functions
- Mountable with a shielded or unshielded construction with adjustable sensitivity

#### Connection

- 1 Brown 3 - Blue
- 4 Black





### **Technical Data**

| Sensing Type               | Capacitive Sensor                                   |
|----------------------------|-----------------------------------------------------|
| Body Style                 | Cylindrical                                         |
| Sensor Housing Material    | Stainless steel                                     |
| Sensor Face Material       | PBT                                                 |
| Mounting Style             | Shielded                                            |
| Diameter                   | 8 mm                                                |
| Sensing Range:             | 1 mm                                                |
| Output Type:               | NPN                                                 |
| Outpu