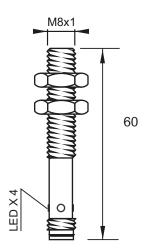

#### **Dimensions**

### **Technical Data**

| Sensing Type               | Capacitive Sensor                                   |
|----------------------------|-----------------------------------------------------|
| Body Style                 | Cylindrical                                         |
| Sensor Housing Material    | Stainless steel                                     |
| Sensor Face Material       | PBT                                                 |
| Mounting Style             | Shielded                                            |
| Diameter                   | 8 mm                                                |
| Sensing Range:             | 1 mm                                                |
| Output Type:               | NPN                                                 |
| Output Function            | Normally Open                                       |
| Connection                 | Connect                                             |
| Body Length                | 60                                                  |
| Operating Voltage          | 10-30 VDC                                           |
| Switching Frequency        | 100 Hz                                              |
| Operating Temperature      | -25 °C - +70 °C                                     |
| Overload Trip Point        | 220 mA                                              |
| Hysteresis:                | <15% (Sr)                                           |
| IP Rating:                 | IP67                                                |
| Shock Rating:              | IEC 60947-5-2, Part 7.4.1/IEC 60947-5-2, Part 7.4.2 |
| Short Circuit Protected    | YES                                                 |
| Reverse Polarity Protected | YES                                                 |
| Connector Type             | 3-Pin PICO Quick-Connect                            |
| Current Consumption        | <10 mA                                              |
|                            |                                                     |