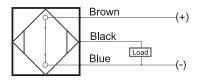

# **Capacitive Proximity Sensor**



## **Dimensions**

80

products are updated.

## **Part Number** CCP2-D3435P-B3U2

#### **Features**

- · Capacitive sensors for the reliable detection of liquids, plastics, powders, pellets and pastes
- · Available in plastic or stainless steel housings
- Connectable with a pre-wired cable of any length or with a quick-connector
- Available with PNP, NPN, AC or AC/DC output functions
- Mountable with a shielded or unshielded construction with adjustable sensitivity

### Connection





# **Technical Data** S

| Sensing Type               | Capacitive Sensor                                   |
|----------------------------|-----------------------------------------------------|
| Body Style                 | Cylindrical                                         |
| Sensor Housing Material    | PBT                                                 |
| Sensor Face Material       | PBT                                                 |
| Mounting Style             | Non-Shielded                                        |
| Diameter                   | 34 mm                                               |
| Sensing Range:             | 2-35 mm                                             |
| Output Type:               | PNP                                                 |
| Outpu