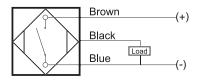

### **Capacitive Proximity Sensor**



#### **Dimensions**

80

Note: The product images shown may change over time as products are updated.

# Part Number CCP2-D3435P-A3U2

#### **Features**

- Capacitive sensors for the reliable detection of liquids, plastics, powders, pellets and pastes
- · Available in plastic or stainless steel housings
- Connectable with a pre-wired cable of any length or with a quick-connector
- Available with PNP, NPN, AC or AC/DC output functions
- Mountable with a shielded or unshielded construction with adjustable sensitivity

#### Connection





## Technical Data

| Sensing Type               | Capacitive Sensor                                   |
|----------------------------|-----------------------------------------------------|
| Body Style                 | Cylindrical                                         |
| Sensor Housing Material    | PBT                                                 |
| Sensor Face Material       | PBT                                                 |
| Mounting Style             | Non-Shielded                                        |
| Diameter                   | 34 mm                                               |
| Sensing Range:             | 2-35 mm                                             |
| Output Type:               | PNP                                                 |
| Output Fun