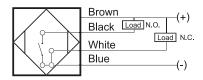

#### Connection

| HIM                    |
|------------------------|
| *LIFETIME*<br>WARRANTY |
| * * * * *              |

## **Technical Data**

| Sensing Type               | Capacitive Sensor                                   |
|----------------------------|-----------------------------------------------------|
| Body Style                 | Cylindrical                                         |
| Sensor Housing Material    | PBT                                                 |
| Sensor Face Material       | PBT                                                 |
| Mounting Style             | Non-Shielded                                        |
| Diameter                   | 34 mm                                               |
| Sensing Range:             | 2-35 mm                                             |
| Output Type:               | NPN                                                 |
| Output Function            | Normally Open and Normally Closed                   |
| Connection                 | Pre-Wired Cable                                     |
| Body Length                | 80                                                  |
| Operating Voltage          | 10-30 VDC                                           |
| Switching Frequency        | 100 Hz                                              |
| Operating Temperature      | -25 °C - +70 °C                                     |
| Overload Trip Point        | 350 mA                                              |
| Hysteresis:                | <15% (Sr)                                           |
| IP Rating:                 | IP67                                                |
| Shock Rating:              | IEC 60947-5-2, Part 7.4.1/IEC 60947-5-2, Part 7.4.2 |
| Short Circuit Protected    | YES                                                 |
| Reverse Polarity Protected | YES                                                 |
| Connector Type             | N_A                                                 |
| Current Consumption        | <10 mA                                              |