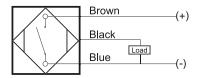

## **Capacitive Proximity Sensor**



#### **Dimensions**

80

Note: The product images shown may change over time as products are updated.

# Part Number CCP2-D3430P-A3U2

#### **Features**

- Capacitive sensors for the reliable detection of liquids, plastics, powders, pellets and pastes
- · Available in plastic or stainless steel housings
- Connectable with a pre-wired cable of any length or with a quick-connector
- Available with PNP, NPN, AC or AC/DC output functions
- Mountable with a shielded or unshielded construction with adjustable sensitivity

#### Connection





### **Technical Data**

| Sensing Type               | Capacitive Sensor                                   |
|----------------------------|-----------------------------------------------------|
| Body Style                 | Cylindrical                                         |
| Sensor Housing Material    | PBT                                                 |
| Sensor Face Material       | PBT                                                 |
| Mounting Style             | Non-Shielded                                        |
| Diameter                   | 34 mm                                               |
| Sensing Range:             | 2-30 mm                                             |
| Output Type:               | PNP                                                 |
| Outpu