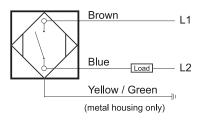

# **Capacitive Proximity Sensor**



## **Dimensions**

80

Note: The product images shown may change over time as products are updated.

# Part Number CCP2-D3430A-A2L2

#### **Features**

- Capacitive sensors for the reliable detection of liquids, plastics, powders, pellets and pastes
- · Available in plastic or stainless steel housings
- Connectable with a pre-wired cable of any length or with a quick-connector
- Available with PNP, NPN, AC or AC/DC output functions
- Mountable with a shielded or unshielded construction with adjustable sensitivity

#### Connection





## **Technical Data**

| Sensing Type               | Capacitive Sensor                                   |
|----------------------------|-----------------------------------------------------|
| Body Style                 | Cylindrical                                         |
| Sensor Housing Material    | PBT                                                 |
| Sensor Face Material       | PBT                                                 |
| Mounting Style             | Non-Shielded                                        |
| Diameter                   | 34 mm                                               |
| Sensing Range:             | 2-30 mm                                             |
| Output Type:               | AC                                                  |
| Output