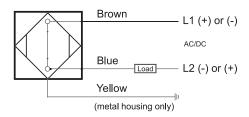

## **Capacitive Proximity Sensor**



#### **Dimensions**

80

products are updated.

### **Part Number** CCP2-D2020U-B2L2

#### **Features**

- · Capacitive sensors for the reliable detection of liquids, plastics, powders, pellets and pastes
- Available in plastic or stainless steel housings
- Connectable with a pre-wired cable of any length or with a quick-connector
- Available with PNP, NPN, AC or AC/DC output functions
- Mountable with a shielded or unshielded construction with adjustable sensitivity

#### Connection





# **Technical Data** Sensing Type

Capacitive Sensor Body Style Cylindrical Sensor Housing Material PBT Sensor Face Material **PBT** Mounting Style Non-Shielded 20 mm Diameter Sensing Range: 2-20 mm Output Type: AC-DC **Output Function** Normally Closed Pre-Wired Cable Connection **Body Length** 20-250 VAC/DC Operating Voltage Switching Frequency 25 Hz AC;40 Hz DC **Operating Temperature** -25 °C - +70 °C Overload Trip Point Hysteresis: <15% (Sr) IP Rating: IP67 IEC 60947-5-2, Part 7.4.1/IEC 60947-5-2, Part 7.4.2 Shock Rating: Short Circuit Protected NO Reverse Polarity Protected NO Connector Type  $N_A$ **Current Consumption** <2.5 mA