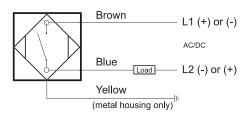

## **Capacitive Proximity Sensor**



### **Dimensions**

80

products are updated.

### **Part Number** CCP2-D2020U-A2L2

#### **Features**

- · Capacitive sensors for the reliable detection of liquids, plastics, powders, pellets and pastes
- · Available in plastic or stainless steel housings
- Connectable with a pre-wired cable of any length or with a quick-connector
- Available with PNP, NPN, AC or AC/DC output functions
- Mountable with a shielded or unshielded construction with adjustable sensitivity

#### Connection





# **Technical Data**

| Sensing Type               | Capacitive Sensor                                   |
|----------------------------|-----------------------------------------------------|
| Body Style                 | Cylindrical                                         |
| Sensor Housing Material    | PBT                                                 |
| Sensor Face Material       | PBT                                                 |
| Mounting Style             | Non-Shielded                                        |
| Diameter                   | 20 mm                                               |
| Sensing Range:             | 2-20 mm                                             |
| Output Type:               | AC-DC                                               |
| Output