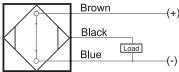

### Connection

| Brown         | (+) |
|---------------|-----|
| Black<br>Blue | 1   |
|               | ( ) |

| Technical Data             |                                                     |
|----------------------------|-----------------------------------------------------|
| Sensing Type               | Capacitive Sensor                                   |
| Body Style                 | Cylindrical                                         |
| Sensor Housing Material    | PBT                                                 |
| Sensor Face Material       | PBT                                                 |
| Mounting Style             | Non-Shielded                                        |
| Diameter                   | 20 mm                                               |
| Sensing Range:             | 2-20 mm                                             |
| Output Type:               | PNP                                                 |
| Output Function            | Normally Closed                                     |
| Connection                 | Pre-Wired Cable                                     |
| Body Length                | 80                                                  |
| Operating Voltage          | 10-30 VDC                                           |
| Switching Frequency        | 100 Hz                                              |
| Operating Temperature      | -25 °C - +70 °C                                     |
| Overload Trip Point        | 350 mA                                              |
| Hysteresis:                | <15% (Sr)                                           |
| IP Rating:                 | IP67                                                |
| Shock Rating:              | IEC 60947-5-2, Part 7.4.1/IEC 60947-5-2, Part 7.4.2 |
| Short Circuit Protected    | YES                                                 |
| Reverse Polarity Protected | YES                                                 |
| Connector Type             | N_A                                                 |
| Current Consumption        | <10 mA                                              |