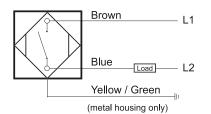

# CCP2-D2020A-A2L2

# **Capacitive Proximity Sensor**



Dimensions 80

Note: The product images shown may change over time as products are updated.

## **Part Number**

### CCP2-D2020A-A2L2

#### **Features**

- Capacitive sensors for the reliable detection of liquids, plastics, powders, pellets and pastes
- · Available in plastic or stainless steel housings
- Connectable with a pre-wired cable of any length or with a quick-connector
- Available with PNP, NPN, AC or AC/DC output functions
- Mountable with a shielded or unshielded construction with adjustable sensitivity

#### Connection





## **Technical Data**

| recimical Data             |                                                     |
|----------------------------|-----------------------------------------------------|
| Sensing Type               | Capacitive Sensor                                   |
| Body Style                 | Cylindrical                                         |
| Sensor Housing Material    | РВТ                                                 |
| Sensor Face Material       | РВТ                                                 |
| Mounting Style             | Non-Shielded                                        |
| Diameter                   | 20 mm                                               |
| Sensing Range:             | 2-20 mm                                             |
| Output