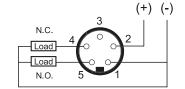

## **Capacitive Proximity Sensor**



Note: The product images shown may change over time as products are updated.

### **Dimensions**

96

# Part Number CCP2-3030P-SZU4

#### **Features**

- Capacitive sensors for the reliable detection of liquids, plastics, powders, pellets and pastes
- · Available in plastic or stainless steel housings
- Connectable with a pre-wired cable of any length or with a quick-connector
- Available with PNP, NPN, AC or AC/DC output functions
- Mountable with a shielded or unshielded construction with adjustable sensitivity

#### Connection

- 1 White 2 - Red
- 3 Not Used
- 4 Orange 5 - Black





## **Technical Data**

| Sensing Type               | Capacitive Sensor                                   |
|----------------------------|-----------------------------------------------------|
| Body Style                 | Cylindrical                                         |
| Sensor Housing Material    | PBT                                                 |
| Sensor Face Material       | PBT                                                 |
| Mounting Style             | Non-Shielded                                        |
| Diameter                   | 30 mm                                               |
| Sensing Range:             | 2-30 mm                                             |
| Output Type:               | PNP                                                 |
| Output