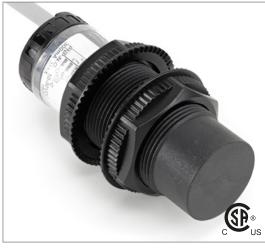

## **Capacitive Proximity Sensor**

Note: The product images shown may change over time as products are updated.

# Part Number CCP2-3030P-SZU4

#### **Features**

- Capacitive sensors for the reliable detection of liquids, plastics, powders, pellets and pastes
- · Available in plastic or stainless steel housings
- Connectable with a pre-wired cable of any length or with a quick-connector
- Available with PNP, NPN, AC or AC/DC output functions
- Mountable with a shielded or unshielded construction with adjustable sensitivity