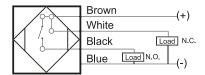

### Connection

| PBT                                                 |
|-----------------------------------------------------|
| PBT                                                 |
| Non-Shielded                                        |
| 30 mm                                               |
| 2-30 mm                                             |
| PNP                                                 |
| Normally Open and Normally Closed                   |
| Pre-Wired Cable                                     |
| 80                                                  |
| 10-30 VDC                                           |
| 100 Hz                                              |
| -25 °C - +70 °C                                     |
| 350 mA                                              |
| <15% (Sr)                                           |
| IP67                                                |
| IEC 60947-5-2, Part 7.4.1/IEC 60947-5-2, Part 7.4.2 |
| YES                                                 |
| YES                                                 |
| N_A                                                 |
| <10 mA                                              |
|                                                     |