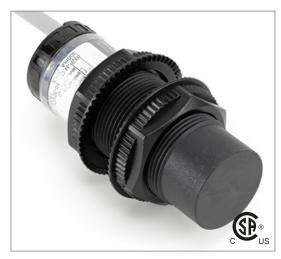

# Part Number CCP2-3030P-S4U2

#### **Features**

- Capacitive sensors for the reliable detection of liquids, plastics, powders, pellets and pastes
- · Available in plastic or stainless steel housings
- Connectable with a pre-wired cable of any length or with a quick-connector
- Available with PNP, NPN, AC or AC/DC output functions
- Mountable with a shielded or unshielded construction with adjustable sensitivity