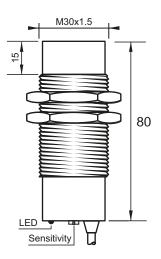

### **Dimensions**

**Technical Data** 

Sensing Type

Body Style

Capacitive Sensor

Cylindrical

### Connection

| PBT                                                 |
|-----------------------------------------------------|
| PBT                                                 |
| Non-Shielded                                        |
| 30 mm                                               |
| 2-30 mm                                             |
| PNP                                                 |
| Normally Open and Normally Closed                   |
| Pre-Wired Cable                                     |
| 80                                                  |
| 10-30 VDC                                           |
| 100 Hz                                              |
| -25 °C - +70 °C                                     |
| 350 mA                                              |
| <15% (Sr)                                           |
| IP67                                                |
| IEC 60947-5-2, Part 7.4.1/IEC 60947-5-2, Part 7.4.2 |
| YES                                                 |
| YES                                                 |
| N_A                                                 |
| <10 mA                                              |
|                                                     |