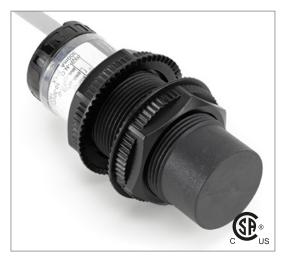

# Part Number CCP2-3030P-A3U2

#### **Features**

- Capacitive sensors for the reliable detection of liquids, plastics, powders, pellets and pastes
- · Available in plastic or stainless steel housings
- Connectable with a pre-wired cable of any length or with a quick-connector
- Available with PNP, NPN, AC or AC/DC output functions
- Mountable with a shielded or unshielded construction with adjustable sensitivity