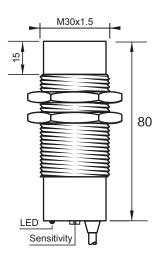

### **Dimensions**

**Technical Data** 

Connector Type

**Current Consumption** 

### Connection

| Sensing Type               | Capacitive Sensor                                   |
|----------------------------|-----------------------------------------------------|
| Body Style                 | Cylindrical                                         |
| Sensor Housing Material    | PBT                                                 |
| Sensor Face Material       | PBT                                                 |
| Mounting Style             | Non-Shielded                                        |
| Diameter                   | 30 mm                                               |
| Sensing Range:             | 2-30 mm                                             |
| Output Type:               | PNP                                                 |
| Output Function            | Normally Open                                       |
| Connection                 | Pre-Wired Cable                                     |
| Body Length                | 80                                                  |
| Operating Voltage          | 10-30 VDC                                           |
| Switching Frequency        | 100 Hz                                              |
| Operating Temperature      | -25 °C - +70 °C                                     |
| Overload Trip Point        | 350 mA                                              |
| Hysteresis:                | <15% (Sr)                                           |
| IP Rating:                 | IP67                                                |
| Shock Rating:              | IEC 60947-5-2, Part 7.4.1/IEC 60947-5-2, Part 7.4.2 |
| Short Circuit Protected    | YES                                                 |
| Reverse Polarity Protected | YES                                                 |