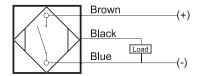

### **Dimensions**

**Technical Data** 

Connector Type

**Current Consumption** 

### Connection

| Sensing Type               | Capacitive Sensor                                   |
|----------------------------|-----------------------------------------------------|
| Body Style                 | Cylindrical                                         |
| Sensor Housing Material    | PBT                                                 |
| Sensor Face Material       | PBT                                                 |
| Mounting Style             | Non-Shielded                                        |
| Diameter                   | 30 mm                                               |
| Sensing Range:             | 2-30 mm                                             |
| Output Type:               | PNP                                                 |
| Output Function            | Normally Open                                       |
| Connection                 | Pre-Wired Cable                                     |
| Body Length                | 80                                                  |
| Operating Voltage          | 10-30 VDC                                           |
| Switching Frequency        | 100 Hz                                              |
| Operating Temperature      | -25 °C - +70 °C                                     |
| Overload Trip Point        | 350 mA                                              |
| Hysteresis:                | <15% (Sr)                                           |
| IP Rating:                 | IP67                                                |
| Shock Rating:              | IEC 60947-5-2, Part 7.4.1/IEC 60947-5-2, Part 7.4.2 |
| Short Circuit Protected    | YES                                                 |
| Reverse Polarity Protected | YES                                                 |