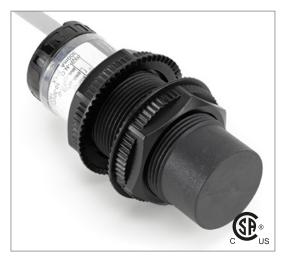

# Part Number CCP2-3030N-B3U5

#### **Features**

- Capacitive sensors for the reliable detection of liquids, plastics, powders, pellets and pastes
- · Available in plastic or stainless steel housings
- Connectable with a pre-wired cable of any length or with a quick-connector
- Available with PNP, NPN, AC or AC/DC output functions
- Mountable with a shielded or unshielded construction with adjustable sensitivity