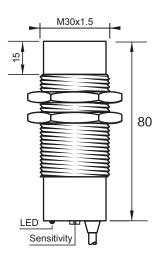

#### **Dimensions**

### **Technical Data**

| Sensing Type               | Capacitive Sensor                                   |
|----------------------------|-----------------------------------------------------|
| Body Style                 | Cylindrical                                         |
| Sensor Housing Material    | PBT                                                 |
| Sensor Face Material       | PBT                                                 |
| Mounting Style             | Non-Shielded                                        |
| Diameter                   | 30 mm                                               |
| Sensing Range:             | 2-30 mm                                             |
| Output Type:               | NPN                                                 |
| Output Function            | Normally Closed                                     |
| Connection                 | Pre-Wired Cable                                     |
| Body Length                | 80                                                  |
| Operating Voltage          | 10-30 VDC                                           |
| Switching Frequency        | 100 Hz                                              |
| Operating Temperature      | -25 °C - +70 °C                                     |
| Overload Trip Point        | 350 mA                                              |
| Hysteresis:                | <15% (Sr)                                           |
| IP Rating:                 | IP67                                                |
| Shock Rating:              | IEC 60947-5-2, Part 7.4.1/IEC 60947-5-2, Part 7.4.2 |
| Short Circuit Protected    | YES                                                 |
| Reverse Polarity Protected | YES                                                 |
| Connector Type             | N_A                                                 |
| Current Consumption        | <10 mA                                              |