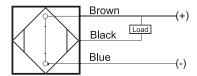

## **Capacitive Proximity Sensor**



Note: The product images shown may change over time as products are updated.

#### **Dimensions**



# Part Number CCP2-3030N-B3U5

#### **Features**

- Capacitive sensors for the reliable detection of liquids, plastics, powders, pellets and pastes
- · Available in plastic or stainless steel housings
- Connectable with a pre-wired cable of any length or with a quick-connector
- Available with PNP, NPN, AC or AC/DC output functions
- Mountable with a shielded or unshielded construction with adjustable sensitivity

#### Connection





### **Technical Data**

| Sensing Type               | Capacitive Sensor                                   |
|----------------------------|-----------------------------------------------------|
| Body Style                 | Cylindrical                                         |
| Sensor Housing Material    | PBT                                                 |
| Sensor Face Material       | PBT                                                 |
| Mounting Style             | Non-Shielded                                        |
| Diameter                   | 30 mm                                               |
| Sensing Range:             | 2-30 mm                                             |
| Output Type:               | NPN                                                 |
| Outpu