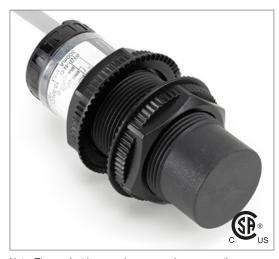

# Part Number CCP2-3030N-AYU5

#### **Features**

- Capacitive sensors for the reliable detection of liquids, plastics, powders, pellets and pastes
- · Available in plastic or stainless steel housings
- Connectable with a pre-wired cable of any length or with a quick-connector
- Available with PNP, NPN, AC or AC/DC output functions
- Mountable with a shielded or unshielded construction with adjustable sensitivity