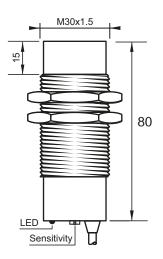

### **Dimensions**

### Connection

| Technical Data             |                                                     |
|----------------------------|-----------------------------------------------------|
| Sensing Type               | Capacitive Sensor                                   |
| Body Style                 | Cylindrical                                         |
| Sensor Housing Material    | PBT                                                 |
| Sensor Face Material       | PBT                                                 |
| Mounting Style             | Non-Shielded                                        |
| Diameter                   | 30 mm                                               |
| Sensing Range:             | 2-30 mm                                             |
| Output Type:               | NPN                                                 |
| Output Function            | Normally Open                                       |
| Connection                 | Pre-Wired Cable                                     |
| Body Length                | 80                                                  |
| Operating Voltage          | 10-30 VDC                                           |
| Switching Frequency        | 100 Hz                                              |
| Operating Temperature      | -25 °C - +70 °C                                     |
| Overload Trip Point        | 350 mA                                              |
| Hysteresis:                | <15% (Sr)                                           |
| IP Rating:                 | IP67                                                |
| Shock Rating:              | IEC 60947-5-2, Part 7.4.1/IEC 60947-5-2, Part 7.4.2 |
| Short Circuit Protected    | YES                                                 |
| Reverse Polarity Protected | YES                                                 |
| Connector Type             | N_A                                                 |
| Current Consumption        | <10 mA                                              |