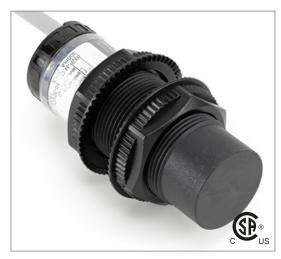

# **Capacitive Proximity Sensor**

Note: The product images shown may change over time as products are updated.

## Part Number CCP2-3030N-A3U2

#### **Features**

- Capacitive sensors for the reliable detection of liquids, plastics, powders, pellets and pastes
- · Available in plastic or stainless steel housings
- Connectable with a pre-wired cable of any length or with a quick-connector
- Available with PNP, NPN, AC or AC/DC output functions
- Mountable with a shielded or unshielded construction with adjustable sensitivity