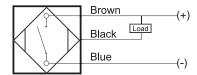

### Connection

| Technical Data             |                                                     |
|----------------------------|-----------------------------------------------------|
| Sensing Type               | Capacitive Sensor                                   |
| Body Style                 | Cylindrical                                         |
| Sensor Housing Material    | PBT                                                 |
| Sensor Face Material       | PBT                                                 |
| Mounting Style             | Non-Shielded                                        |
| Diameter                   | 30 mm                                               |
| Sensing Range:             | 2-30 mm                                             |
| Output Type:               | NPN                                                 |
| Output Function            | Normally Open                                       |
| Connection                 | Pre-Wired Cable                                     |
| Body Length                | 80                                                  |
| Operating Voltage          | 10-30 VDC                                           |
| Switching Frequency        | 100 Hz                                              |
| Operating Temperature      | -25 °C - +70 °C                                     |
| Overload Trip Point        | 350 mA                                              |
| Hysteresis:                | <15% (Sr)                                           |
| IP Rating:                 | IP67                                                |
| Shock Rating:              | IEC 60947-5-2, Part 7.4.1/IEC 60947-5-2, Part 7.4.2 |
| Short Circuit Protected    | YES                                                 |
| Reverse Polarity Protected | YES                                                 |
| Connector Type             | N_A                                                 |
| Current Consumption        | <10 mA                                              |