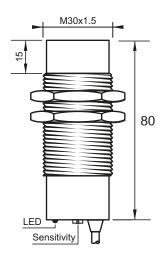

## **Dimensions**

Note: The product images shown may change over time as products are updated.

## **Technical Data**

| Sensing Type               | Capacitive Sensor                                   |
|----------------------------|-----------------------------------------------------|
| Body Style                 | Cylindrical                                         |
| Sensor Housing Material    | PBT                                                 |
| Sensor Face Material       | PBT                                                 |
| Mounting Style             | Non-Shielded                                        |
| Diameter                   | 30 mm                                               |
| Sensing Range:             | 2-30 mm                                             |
| Output Type:               | AC                                                  |
| Output Function            | Normally Open/Normally Closed                       |
| Connection                 | Pre-Wired Cable with 1/2-20UNF Pigtail              |
| Body Length                | 80                                                  |
| Operating Voltage          | 20-250 VAC                                          |
| Switching Frequency        | 25 Hz                                               |
| Operating Temperature      | -25 °C - +70 °C                                     |
| Overload Trip Point        | _                                                   |
| Hysteresis:                | <15% (Sr)                                           |
| IP Rating:                 | IP67                                                |
| Shock Rating:              | IEC 60947-5-2, Part 7.4.1/IEC 60947-5-2, Part 7.4.2 |
| Short Circuit Protected    | NO                                                  |
| Reverse Polarity Protected | NO                                                  |
| Connector Type             | N/A                                                 |
| Current Consumption        | <2.5 mA                                             |
|                            |                                                     |