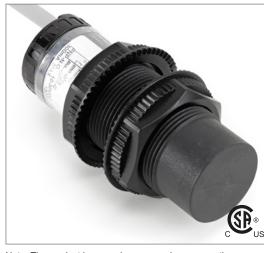

### Part Number

### CCP2-3030A-S2L0.15/P1/2-20

#### Features

- · Capacitive sensors for the reliable detection of liquids, plastics, powders, pellets and pastes
- · Available in plastic or stainless steel housings
- Connectable with a pre-wired cable of any • length or with a quick-connector
- Available with PNP, NPN, AC or AC/DC output functions
- Mountable with a shielded or unshielded • construction with adjustable sensitivity