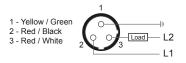

# **Capacitive Proximity Sensor**



## **Dimensions**



Note: The product images shown may change over time as products are updated.

### Part Number

### CCP2-3030A-S2L0.15/P1/2-20

#### Features

- · Capacitive sensors for the reliable detection of liquids, plastics, powders, pellets and pastes
- · Available in plastic or stainless steel housings
- Connectable with a pre-wired cable of any • length or with a quick-connector
- Available with PNP, NPN, AC or AC/DC output functions
- Mountable with a shielded or unshielded • construction with adjustable sensitivity

#### Connection





## **Technical Data**

| Sensing Type               | Capacitive Sensor                                   |
|----------------------------|-----------------------------------------------------|
| Body Style                 | Cylindrical                                         |
| Sensor Housing Material    | PBT                                                 |
| Sensor Face Material       | PBT                                                 |
| Mounting Style             | Non-Shielded                                        |
| Diameter                   | 30 mm                                               |
| Sensing Range:             | 2-30 mm                                             |
| Output Type:               | AC                                                  |
| Output