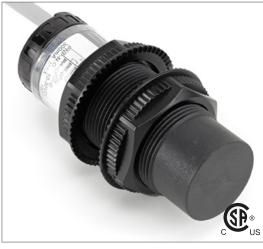

### **Capacitive Proximity Sensor**

Note: The product images shown may change over time as products are updated.

# Part Number CCP2-3030A-AZL2

#### **Features**

- Capacitive sensors for the reliable detection of liquids, plastics, powders, pellets and pastes
- · Available in plastic or stainless steel housings
- Connectable with a pre-wired cable of any length or with a quick-connector
- Available with PNP, NPN, AC or AC/DC output functions
- Mountable with a shielded or unshielded construction with adjustable sensitivity

## **Technical Data**

| Sensing Type               | Capacitive Sensor                                   |
|----------------------------|-----------------------------------------------------|
| Body Style                 | Cylindrical                                         |
| Sensor Housing Material    | РВТ                                                 |
| Sensor Face Material       | РВТ                                                 |
| Mounting Style             | Non-Shielded                                        |
| Diameter                   | 30 mm                                               |
| Sensing Range:             | 2-30 mm                                             |
| Output Type:               | AC                                                  |
| Output Function            | Normally Open                                       |
| Connection                 | Connect                                             |
| Body Length                | 96                                                  |
| Operating Voltage          | 20-250 VAC                                          |
| Switching Frequency        | 25 Hz                                               |
| Operating Temperature      | -25 °C - +70 °C                                     |
| Overload Trip Point        | _                                                   |
| Hysteresis:                | <15% (Sr)                                           |
| IP Rating:                 | IP67                                                |
| Shock Rating:              | IEC 60947-5-2, Part 7.4.1/IEC 60947-5-2, Part 7.4.2 |
| Short Circuit Protected    | NO                                                  |
| Reverse Polarity Protected | NO                                                  |
| Connector Type             | Mini STYLE Quick-Connect                            |
| Current Consumption        | <2.5 mA                                             |