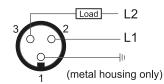

### **Capacitive Proximity Sensor**



Note: The product images shown may change over time as products are updated.

#### **Dimensions**

96

# Part Number CCP2-3030A-AZL2

#### **Features**

- Capacitive sensors for the reliable detection of liquids, plastics, powders, pellets and pastes
- · Available in plastic or stainless steel housings
- Connectable with a pre-wired cable of any length or with a quick-connector
- Available with PNP, NPN, AC or AC/DC output functions
- Mountable with a shielded or unshielded construction with adjustable sensitivity

#### Connection

- 1 Yellow / Green
- 2 Black
- 3 White





## **Technical Data**

| Sensing Type               | Capacitive Sensor                                   |
|----------------------------|-----------------------------------------------------|
| Body Style                 | Cylindrical                                         |
| Sensor Housing Material    | РВТ                                                 |
| Sensor Face Material       | РВТ                                                 |
| Mounting Style             | Non-Shielded                                        |
| Diameter                   | 30 mm                                               |
| Sensing Range:             | 2-30 mm                                             |
| Output Type:               | AC                                                  |
| Output