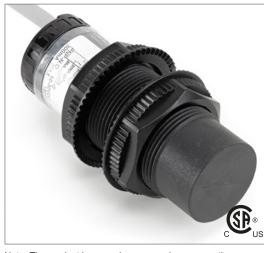

# CCP2-3030A-AUL3

# **Capacitive Proximity Sensor**

#### Features

- · Capacitive sensors for the reliable detection of liquids, plastics, powders, pellets and pastes
- · Available in plastic or stainless steel housings
- Connectable with a pre-wired cable of any • length or with a quick-connector
- Available with PNP, NPN, AC or AC/DC output functions
- Mountable with a shielded or unshielded • construction with adjustable sensitivity