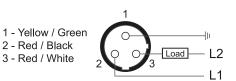

#### Connection

| Capacitive Sensor                                   |
|-----------------------------------------------------|
| Cylindrical                                         |
| PBT                                                 |
| PBT                                                 |
| Non-Shielded                                        |
| 30 mm                                               |
| 2-30 mm                                             |
| AC                                                  |
| Normally Open                                       |
| Connect                                             |
| 98                                                  |
| 20-250 VAC                                          |
| 25 Hz                                               |
| -25 °C - +70 °C                                     |
| _                                                   |
| <15% (Sr)                                           |
| IP67                                                |
| IEC 60947-5-2, Part 7.4.1/IEC 60947-5-2, Part 7.4.2 |
| NO                                                  |
| NO                                                  |
| 3-Pin MICRO Quick-Connect                           |
| <2.5 mA                                             |
|                                                     |