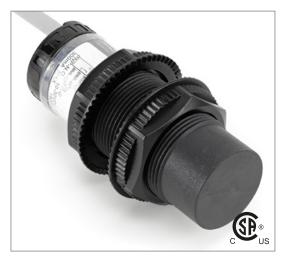

## **Capacitive Proximity Sensor**

Note: The product images shown may change over time as products are updated.

# Part Number CCP2-3025A-B2L2