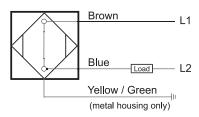

### Connection

| Technical Data             |                                                     |
|----------------------------|-----------------------------------------------------|
| Sensing Type               | Capacitive Sensor                                   |
| Body Style                 | Cylindrical                                         |
| Sensor Housing Material    | PBT                                                 |
| Sensor Face Material       | PBT                                                 |
| Mounting Style             | Non-Shielded                                        |
| Diameter                   | 30 mm                                               |
| Sensing Range:             | 2-25 mm                                             |
| Output Type:               | AC                                                  |
| Output Function            | Normally Closed                                     |
| Connection                 | Pre-Wired Cable                                     |
| Body Length                | 80                                                  |
| Operating Voltage          | 20-250 VAC                                          |
| Switching Frequency        | 25 Hz                                               |
| Operating Temperature      | -25 °C - +70 °C                                     |
| Overload Trip Point        | _                                                   |
| Hysteresis:                | <15% (Sr)                                           |
| IP Rating:                 | IP67                                                |
| Shock Rating:              | IEC 60947-5-2, Part 7.4.1/IEC 60947-5-2, Part 7.4.2 |
| Short Circuit Protected    | NO                                                  |
| Reverse Polarity Protected | NO                                                  |
| Connector Type             | N_A                                                 |
| Current Consumption        | <2.5 mA                                             |