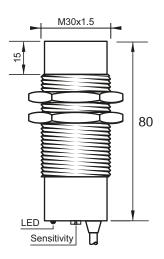

### **Dimensions**

### Connection

| Technical Data             |                                                     |
|----------------------------|-----------------------------------------------------|
| Sensing Type               | Capacitive Sensor                                   |
| Body Style                 | Cylindrical                                         |
| Sensor Housing Material    | PBT                                                 |
| Sensor Face Material       | PBT                                                 |
| Mounting Style             | Non-Shielded                                        |
| Diameter                   | 30 mm                                               |
| Sensing Range:             | 2-25 mm                                             |
| Output Type:               | AC                                                  |
| Output Function            | Normally Closed                                     |
| Connection                 | Pre-Wired Cable                                     |
| Body Length                | 80                                                  |
| Operating Voltage          | 20-250 VAC                                          |
| Switching Frequency        | 25 Hz                                               |
| Operating Temperature      | -25 °C - +70 °C                                     |
| Overload Trip Point        | _                                                   |
| Hysteresis:                | <15% (Sr)                                           |
| IP Rating:                 | IP67                                                |
| Shock Rating:              | IEC 60947-5-2, Part 7.4.1/IEC 60947-5-2, Part 7.4.2 |
| Short Circuit Protected    | NO                                                  |
| Reverse Polarity Protected | NO                                                  |
| Connector Type             | N_A                                                 |
| Current Consumption        | <2.5 mA                                             |